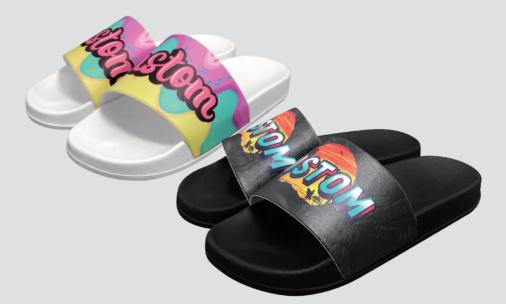

| with a minimum of 300dpi                                             |                                                            |
|                 |               | ·                                                                    |                                                            |
|                 |               |                                                                      |                                                            |

## 鞋面不要压边





| VISI | BLE | ARE | Ą |
|------|-----|-----|---|
|      |     |     |   |

I accept the artwork and understand that any mistakes or omissions is my responsibility.

DATE: ...

| PRINT NAME: |
|-------------|
|-------------|

| APPROVAL SIGNATURE: |
|---------------------|
|---------------------|

## EXAMPLE



MADE BY SARA, 09.2021