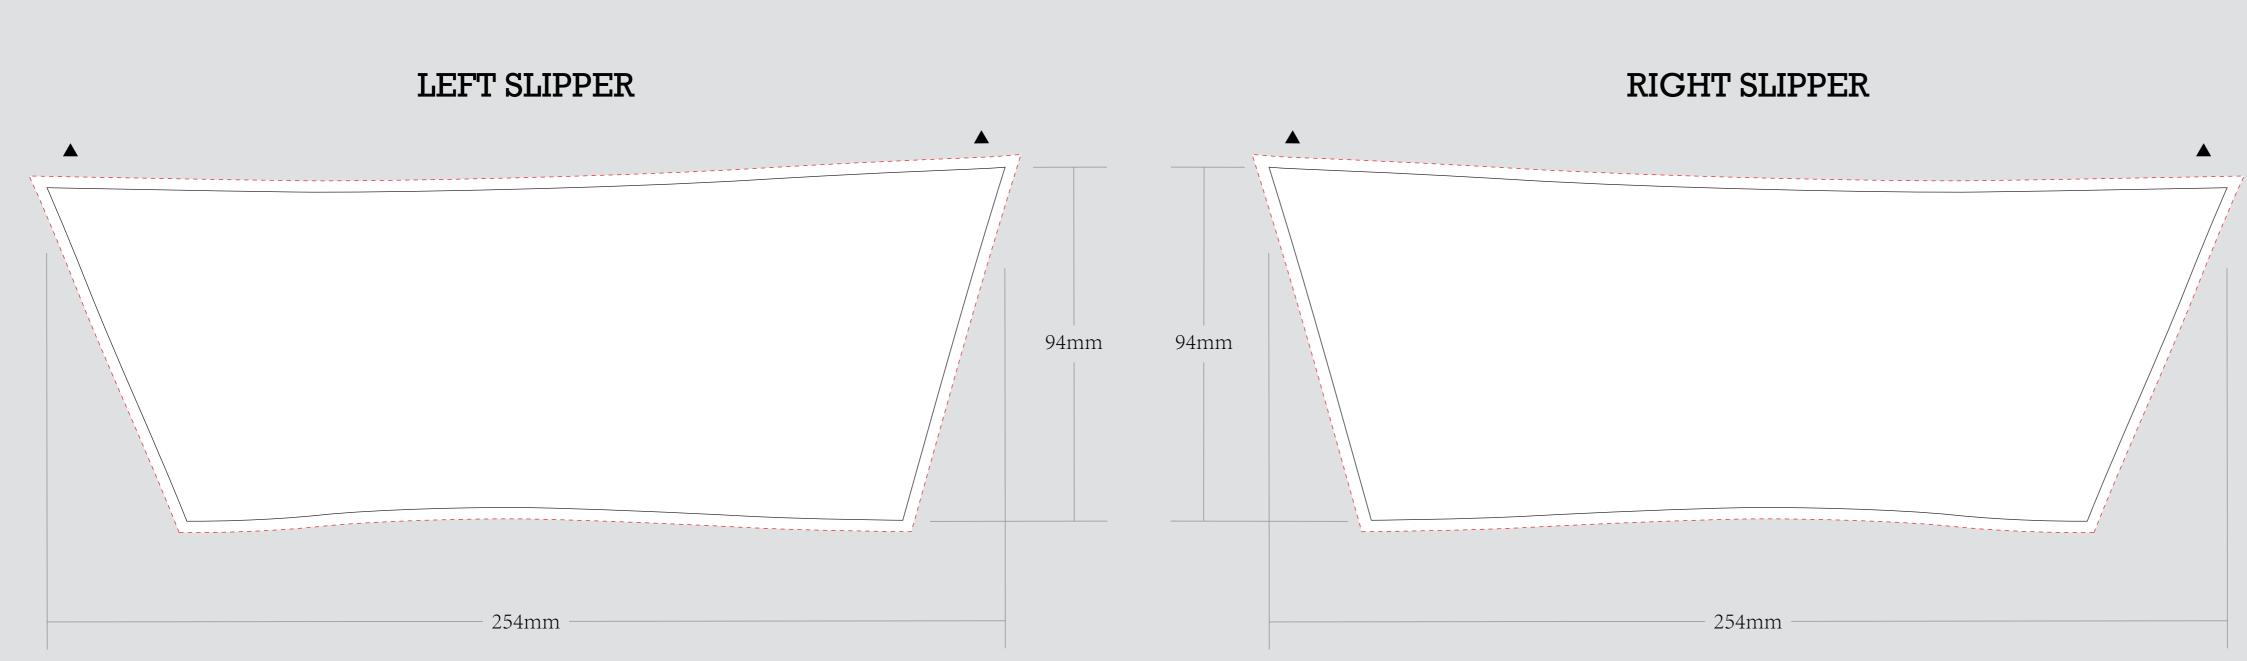

| ORDER DETAILS   |               |                                                                      | Please see the text and graphic direction guideline below. |
|-----------------|---------------|----------------------------------------------------------------------|------------------------------------------------------------|
| MOCKUP NO.      | WUFOO.        | DIE CUT LINE                                                         |                                                            |
| INQUIRY NO.     | INQUIRYV1     | BLEED LINE                                                           |                                                            |
| ORDER NO.       |               |                                                                      |                                                            |
| PRODUCT DETAILS |               |                                                                      |                                                            |
| SIZE            | 50-51 (300MM) |                                                                      | POSSIBLE TEXT<br>& GRAPHICS                                |
| QUANTITY        |               | REMARKS:<br>- Artwork should be submitted in AI, EPS, PDF, CDR, PSD. | a charmos                                                  |
| VALUE ADDITION  |               | - For JPEG, PNG and PSD please submit your artwork                   |                                                            |
| PRINTING EFFECT | СМҮК          | with a minimum of 300dpi                                             |                                                            |
|                 |               | ·                                                                    |                                                            |
|                 |               |                                                                      |                                                            |