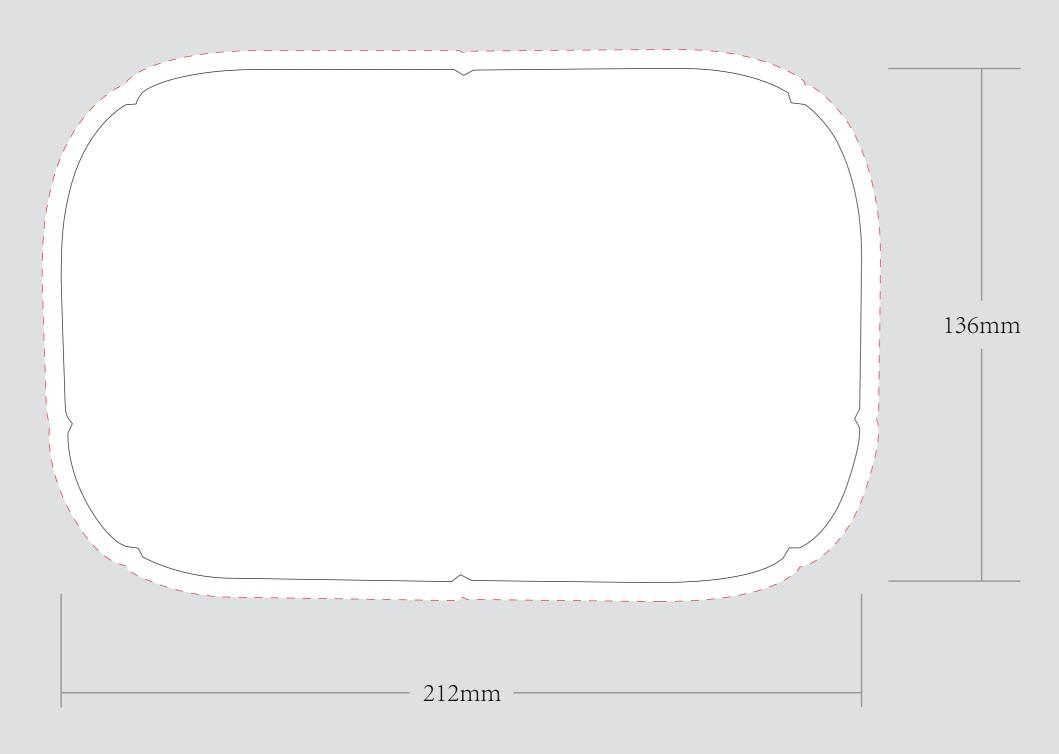

| ORDER DETAILS    |              |                               |
|------------------|--------------|-------------------------------|
| MOCKUP NO.       | WUFOO.       |                               |
| INQUIRY NO.      | INQUIRYV1    |                               |
| ORDER NO.        |              |                               |
| PRODUCT DETAILS  |              |                               |
|                  |              |                               |
| SIZE             | 210*130*90MM |                               |
| SIZE<br>QUANTITY | 210*130*90MM | REMARKS:                      |
|                  | 210*130*90MM | - Artwork sh                  |
| QUANTITY         | 210*130*90MM | - Artwork sh<br>- For JPEG, P |
| QUANTITY         | 210*130*90MM | - Artwork sh                  |

DIE CUT LINE

----- BLEED LINE

Artwork should be submitted in AI, EPS, PDF, CDR, PSD. For JPEG, PNG and PSD please submit your artwork rith a minimum of 300dpi