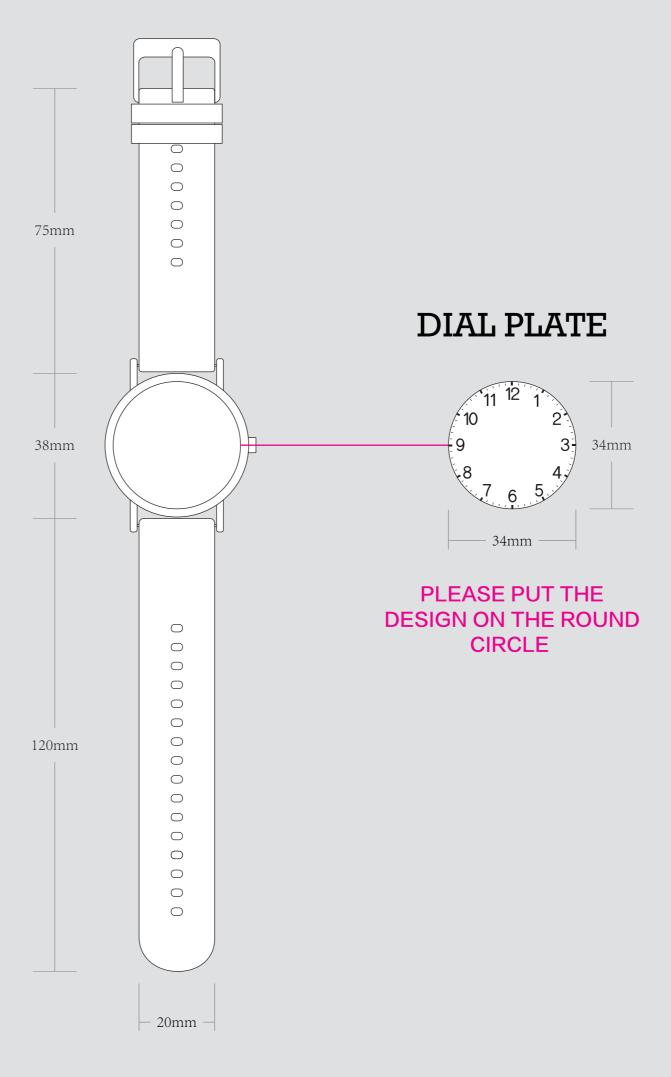

| ORDER DETAILS          |           |  |
|------------------------|-----------|--|
| MOCKUP NO.             | WUFOO.    |  |
| INQUIRY NO.            | INQUIRYV1 |  |
| ORDER NO.              |           |  |
| PRODUCT DETAILS        |           |  |
|                        |           |  |
| SIZE                   | DIA.38MM  |  |
| SIZE<br>PAPER TYPE     | DIA.38MM  |  |
|                        | DIA.38MM  |  |
| PAPER TYPE             | DIA.38MM  |  |
| PAPER TYPE<br>QUANTITY | DIA.38MM  |  |