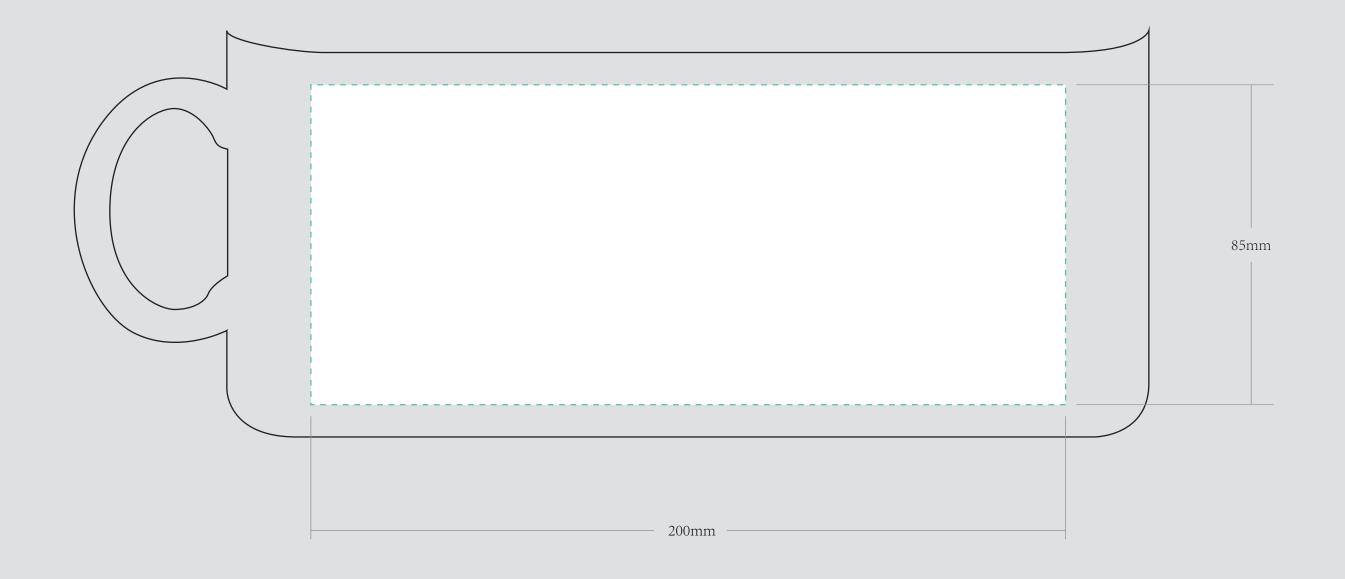

| ORDER DETAILS   |                     |                                                                                                                                      | Please see the text and graphic direction guideline below.  VISIBLE AREA |                                                                                          |
|-----------------|---------------------|--------------------------------------------------------------------------------------------------------------------------------------|--------------------------------------------------------------------------|------------------------------------------------------------------------------------------|
| MOCKUP NO.      | WUFOO.              | ————— DIE CUT LINE                                                                                                                   |                                                                          | ☐ I accept the artwork and understand that any                                           |
| INQUIRY NO.     | INQUIRYV1           | FOLD LINE                                                                                                                            |                                                                          | I accept the artwork and understand that any mistakes or omissions is my responsibility. |
| ORDER NO.       |                     |                                                                                                                                      |                                                                          |                                                                                          |
| PRODUCT DETAILS |                     | BLEED LINE                                                                                                                           |                                                                          | DATE:                                                                                    |
| SIZE            | 10" NORMAL BALLOONS | DENA I DIZO                                                                                                                          |                                                                          | PRINT NAME:                                                                              |
| THICKNESS       | 2.2G                | REMARKS:                                                                                                                             |                                                                          | PRINT NAIVIE.                                                                            |
| QUANTITY        |                     | <ul> <li>Artwork should be submitted in AI, EPS, PDF, CDR, PSD.</li> <li>For JPEG, PNG and PSD please submit your artwork</li> </ul> |                                                                          |                                                                                          |
| VALUE ADDITION  |                     | with a minimum of 300dpi                                                                                                             |                                                                          | APPROVAL SIGNATURE:                                                                      |
| PRINTING EFFECT | СМҮК                | Will a liminal of 000 ap.                                                                                                            |                                                                          |                                                                                          |
|                 |                     |                                                                                                                                      |                                                                          |                                                                                          |

## **EXAMPLE**

PLEASE PUT THE DESIGN IN GREEN DOTTED LINE AREA