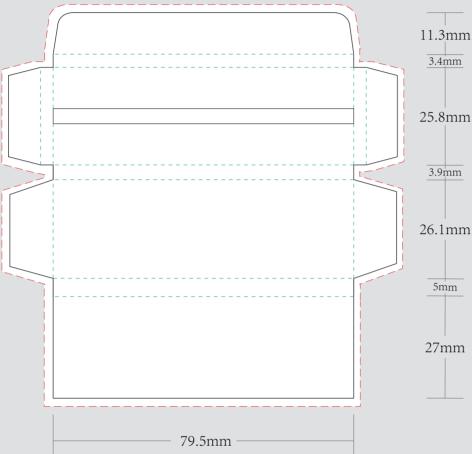

|
| SIZE<br>PAPER TYPE     | ONE AND A QUARTER (O&Q)                     |
|                        | ONE AND A QUARTER (O&Q)                     |
| PAPER TYPE             | ONE AND A QUARTER (O&Q) 50 BOOKLETS PER BOX |
| PAPER TYPE<br>QUANTITY |                                             |

FOLD LINE

BLEED LINE \_\_\_\_\_

## **REMARKS**:

Artwork should be submitted in AI, EPS, PDF, CDR, PSD.
For JPEG, PNG and PSD please submit your artwork with a minimum of 300dpi

## IMPORTANT PLEASE READ BELOW:

- These template should only be used for RUSH ORDERS and our LOW MINIUM program
- Please send us your artwork in Adobe illustrator format with all font/text converted into image.
- Printing on the display box is only one side.
- Display box come in a kraft brown box.

## OUTSIDE