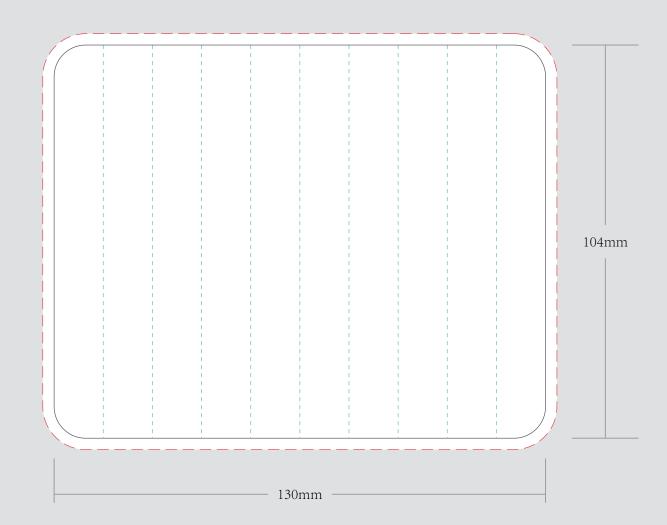

|-----|-----|-------|--|
| • | DIE | COL | LINE  |  |

- Artwork should be submitted in AI, EPS, PDF, CDR, PSD.

- For JPEG, PNG and PSD please submit your artwork with a minimum of 300dpi

| Please see the text and graphic direction guideline below. |                             |  |  |  |  |  |
|------------------------------------------------------------|-----------------------------|--|--|--|--|--|
| POSSIBLE TEXT<br>& GRAPHICS                                | POSSIBLE TEXT<br>& GRAPHICS |  |  |  |  |  |

|                 |              | understand that any |  |
|-----------------|--------------|---------------------|--|
| <br>mistakes or | omissions is | my responsibility.  |  |

DATE: .....

VISIBLE AREA

PRINT NAME: .....

APPROVAL SIGNATURE:

## COVER

REMARKS:



## **INSERT**



## **EXAMPLE**



PLEASE PUT THE DESIGN IN GREEN DOTTED LINE AREA