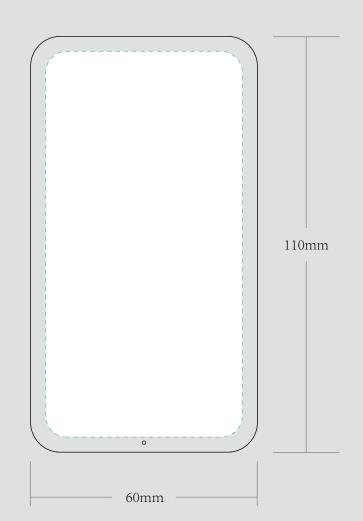

| ORDER DETAILS   |                 |
|-----------------|-----------------|
| MOCKUP NO.      | WUFOO.          |
| INQUIRY NO.     | INQUIRYV1       |
| ORDER NO.       |                 |
| PRODUCT DETAILS |                 |
| SIZE            | 60MM*110MM*15MM |
| QUANTITY        |                 |
| VALUE ADDITION  |                 |
| PRINTING EFFECT | CMYK            |
|                 |                 |

| Please see the text and graphic direction guideline below. |                             |  |  |  |  |  |
|------------------------------------------------------------|-----------------------------|--|--|--|--|--|
| POSSIBLE TEXT<br>& GRAPHICS                                | POSSIBLE TEXT<br>& GRAPHICS |  |  |  |  |  |

|                 |              | understand that any |  |
|-----------------|--------------|---------------------|--|
| <br>mistakes or | omissions is | my responsibility.  |  |

DATE: .....

VISIBLE AREA