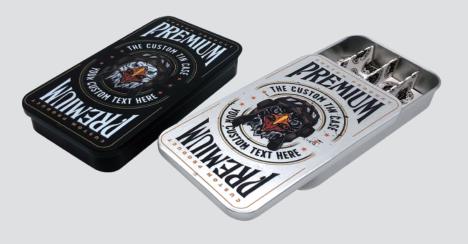

--|--|
| • | DIE | COL | LINE  |  |

- Artwork should be submitted in AI, EPS, PDF, CDR, PSD.

- For JPEG, PNG and PSD please submit your artwork with a minimum of 300dpi

| Please see the text and graphic direction guideline below. |                             |  |  |  |  |  |
|------------------------------------------------------------|-----------------------------|--|--|--|--|--|
| POSSIBLE TEXT<br>& GRAPHICS                                | POSSIBLE TEXT<br>& GRAPHICS |  |  |  |  |  |

|                 |              | understand that any |  |
|-----------------|--------------|---------------------|--|
| <br>mistakes or | omissions is | my responsibility.  |  |

DATE: .....

VISIBLE AREA

PRINT NAME: .....

APPROVAL SIGNATURE:

## COVER

REMARKS:



## **INSERT**



## **EXAMPLE**



PLEASE PUT THE DESIGN IN GREEN DOTTED LINE AREA