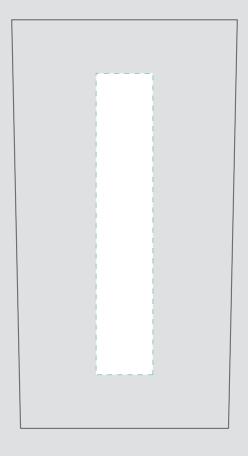

## FRONT

PLEASE PUT THE DESIGN IN GREEN DOTTED LINE AREA

| VISIBLE AREA | I accept the artwork and understand that any mistakes or omissions is my responsibility. |
|--------------|------------------------------------------------------------------------------------------|
|              | DATE:                                                                                    |
|              | PRINT NAME:                                                                              |
|              | APPROVAL SIGNATURE:                                                                      |
|              |                                                                                          |