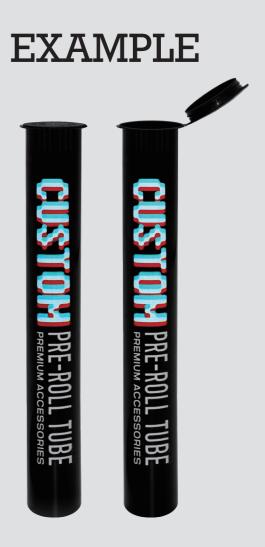

| ORDER DETAILS   |              |                                                                                                                                      | Please see the text and graphic direction guideline below. |
|-----------------|--------------|--------------------------------------------------------------------------------------------------------------------------------------|------------------------------------------------------------|
| MOCKUP NO.      | WUFOO.       | DIE CUT LINE                                                                                                                         |                                                            |
| INQUIRY NO.     | INQUIRYV1    |                                                                                                                                      |                                                            |
| ORDER NO.       |              |                                                                                                                                      |                                                            |
| PRODUCT DETAILS |              |                                                                                                                                      |                                                            |
| SIZE            | DIA.18*117MM |                                                                                                                                      | LOGO                                                       |
| QUANTITY        |              | REMARKS:                                                                                                                             | Ö                                                          |
| COLOR           | BLACK        | <ul> <li>Artwork should be submitted in AI, EPS, PDF, CDR, PSD.</li> <li>For JPEG, PNG and PSD please submit your artwork</li> </ul> |                                                            |
| VALUE ADDITION  |              | with a minimum of 300dpi                                                                                                             |                                                            |
| PRINTING EFFECT | СМҮК         |                                                                                                                                      |                                                            |
|                 |              |                                                                                                                                      |                                                            |