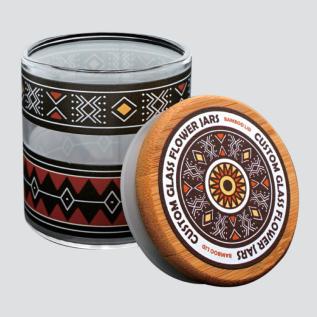

|                     | with a minimum of 300api                                                                          |                                                                                      |              |                                                                                                 |
|                                                                 |                     |                                                                                                   |                                                                                      |              |                                                                                                 |

## LID



## EXAMPLE



## PLEASE PUT THE LOGO IN GREEN LINE RECTANGLE

## SIDE OF GLASS JAR