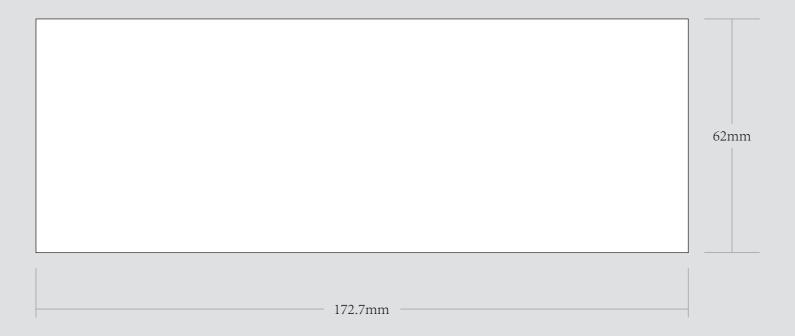

| with a minimum of 300api                                                                          |                                                                                      |              |                                                                                                 |
|                                                                 |                     |                                                                                                   |                                                                                      |              |                                                                                                 |

## LID



## EXAMPLE



## PLEASE PUT THE LOGO IN GREEN LINE RECTANGLE

## SIDE OF GLASS JAR