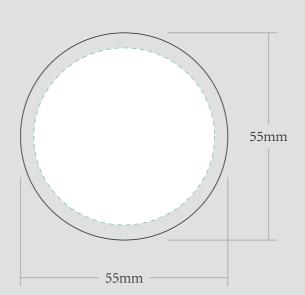

| ORDER DETAILS  MOCKUP NO. INQUIRY NO. ORDER NO. PRODUCT DETAILS | WUFOO.<br>INQUIRYV1 | DIE CUT LINE FOLD LINE BLEED LINE                                                                 | Please see the text and graphic direction guideline below.  Possible Text a GRAPHICS | VISIBLE AREA | I accept the artwork and understand that any mistakes or omissions is my responsibility.  DATE: |
|-----------------------------------------------------------------|---------------------|---------------------------------------------------------------------------------------------------|--------------------------------------------------------------------------------------|--------------|-------------------------------------------------------------------------------------------------|
| SIZE<br>QUANTITY                                                | DIA.55*68MM         | REMARKS:                                                                                          |                                                                                      |              | PRINT NAME:                                                                                     |
| VALUE ADDITION                                                  |                     | - Artwork should be submitted in AI, EPS, PDF, CDR, PSD.                                          | POSSIBLE TEXT<br>& GRAPHICS                                                          |              |                                                                                                 |
| PRINTING EFFECT                                                 | CMYK                | <ul> <li>For JPEG, PNG and PSD please submit your artwork<br/>with a minimum of 300dpi</li> </ul> | & GRAPHICS                                                                           |              | APPROVAL SIGNATURE:                                                                             |
|                                                                 |                     | with a minimum of 300api                                                                          |                                                                                      |              |                                                                                                 |
|                                                                 |                     |                                                                                                   |                                                                                      |              |                                                                                                 |

## LID