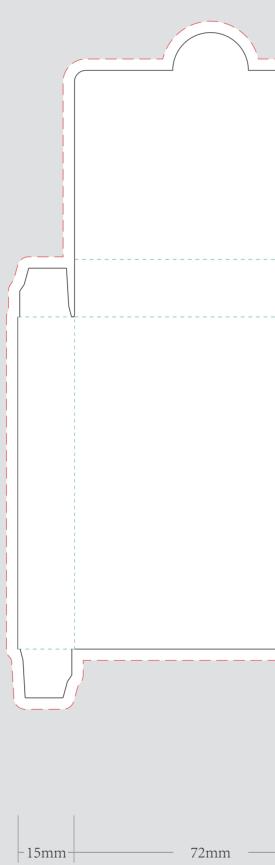

|                                                                                                                                                                                                                                                                                                                                                                                                                                                                                                                                                                                                                                                                                                                                          |

## **INSERT HOLDER**





VISIBLE AREA

I ac mis DATE: . PRINT

APPRO

## BOX OUTSIDE EXAMPLE 60mm 15mm 88mm 15mm \_\_\_\_\_ 14mm 72mm -15mm+ -12mm-



## MADE BY SARA, 09.2020