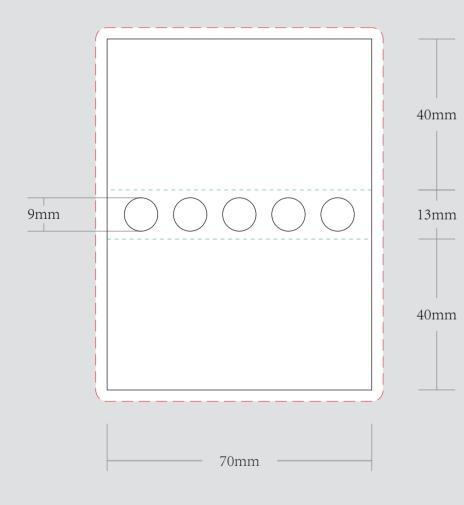

|                                                                                                                                                                                                                                                                                                                                                                                                                                                                                                                                                                                                                                                                                                                                          |

## **INSERT HOLDER**





VISIBLE AREA

I ac mis DATE: . PRINT

APPRO

## BOX OUTSIDE EXAMPLE 60mm 15mm 88mm 15mm \_\_\_\_\_ 14mm 72mm -15mm+ -12mm-



## MADE BY SARA, 09.2020