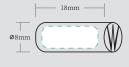

|              |
| VALUE ADDITION  |                                       |                                                                                                                                                        |                                                            |              |
| PRINTING EFFECT | СМҮК                                  |                                                                                                                                                        |                                                            |              |







## PLEASE PUT THE LOGO IN GREEN DOTTED LINE AREA

| MADE BY | SARA, | 02.2022 |
|---------|-------|---------|
|---------|-------|---------|





## DIA.8\*18MM PRE-ROLLED TIPS

## EXAMPLE

| I accept the artwork and understand that any mistakes or omissions is my responsibility. |
|------------------------------------------------------------------------------------------|
| DATE:                                                                                    |
| PRINT NAME:                                                                              |
| APPROVAL SIGNATURE:                                                                      |
|                                                                                          |