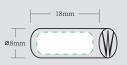

## DIA.8\*18MM PRE-ROLLED TIPS

## DIA.6\*18MM PRE-ROLLED TIPS

ø<sub>6mm</sub>

DIA.9\*18MM

PRE-ROLLED TIPS

ø7mm

DIA.7\*18MM

PRE-ROLLED TIPS

DIA.10\*18MM PRE-ROLLED TIPS

PLEASE PUT THE LOGO IN GREEN DOTTED LINE AREA

| ISIBLE AREA | I accept the artwork and understand that any mistakes or omissions is my responsibility. DATE: |
|-------------|------------------------------------------------------------------------------------------------|
|             | PRINT NAME:                                                                                    |
|             |                                                                                                |