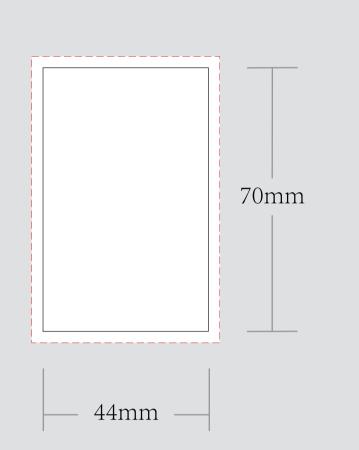

| with a minimum of 300dpi                                             |                                                            |
| BOX PACKING     | 900 CONES A BOX                                    |                                                                      |                                                            |
| PRINTING EFFECT | СМҮК                                               |                                                                      |                                                            |
|                 |                                                    |                                                                      |                                                            |





**DOG WALKER** 

### **QUARTER SIZE**



CHOOSE CONE SIZE AS BELOW:



**98 SIZE** 

**KING SIZE** 

## TIPS/CRUTCH

**30mm TIPS/CRUTCH** 

VISIBLE AREA

I accept the artwork and understand that any mistakes or omissions is my responsibility.

DATE: .

PRINT NAME: . APPROVAL SIGNATURE:

## EXAMPLE



### THIS 3D MOCK UP IS JUST AN EXAMPLE AND NOT AN ACTUAL

# **BOX ASSEMBLED**



MADE BY SARA, 11.2022