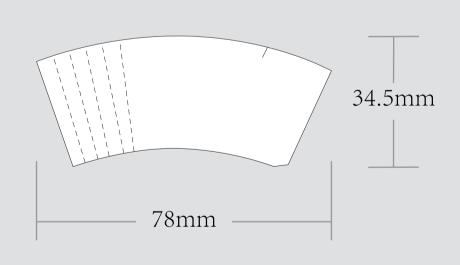

## TIPS/CRUTCH

**30mm TIPS/CRUTCH** 

VISIBLE AREA

I accept the artwork and understand that any mistakes or omissions is my responsibility.

DATE: .

PRINT NAME: . APPROVAL SIGNATURE: