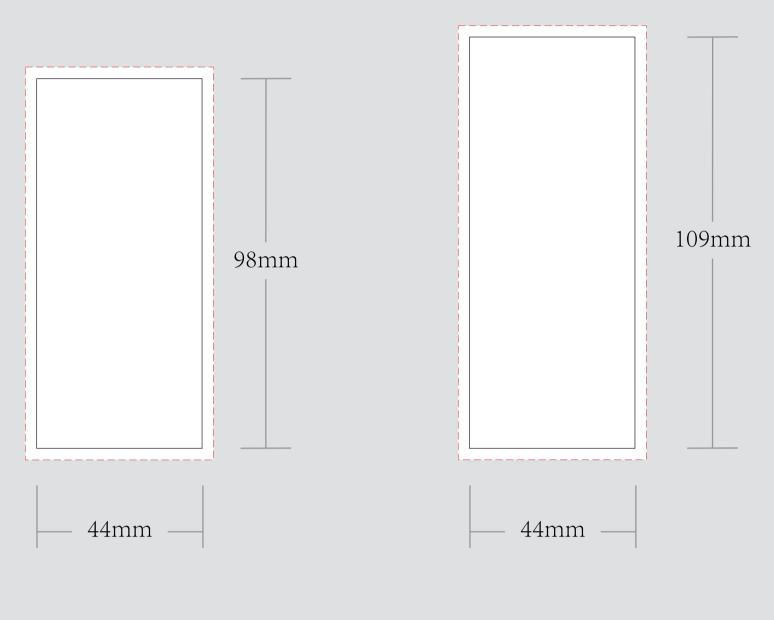

dpi                                             |                                                            |
| BOX PACKING     | 900 CONES A BOX                                    |                                                                      |                                                            |
| PRINTING EFFECT | СМҮК                                               |                                                                      |                                                            |
|                 |                                                    |                                                                      |                                                            |





**DOG WALKER** 

### **QUARTER SIZE**



CHOOSE CONE SIZE AS BELOW:



**98 SIZE** 

**KING SIZE** 

## TIPS/CRUTCH

**30mm TIPS/CRUTCH** 

VISIBLE AREA

I accept the artwork and understand that any mistakes or omissions is my responsibility.

DATE: .

PRINT NAME: . APPROVAL SIGNATURE:

## EXAMPLE



### THIS 3D MOCK UP IS JUST AN EXAMPLE AND NOT AN ACTUAL

# **BOX ASSEMBLED**



MADE BY SARA, 11.2022