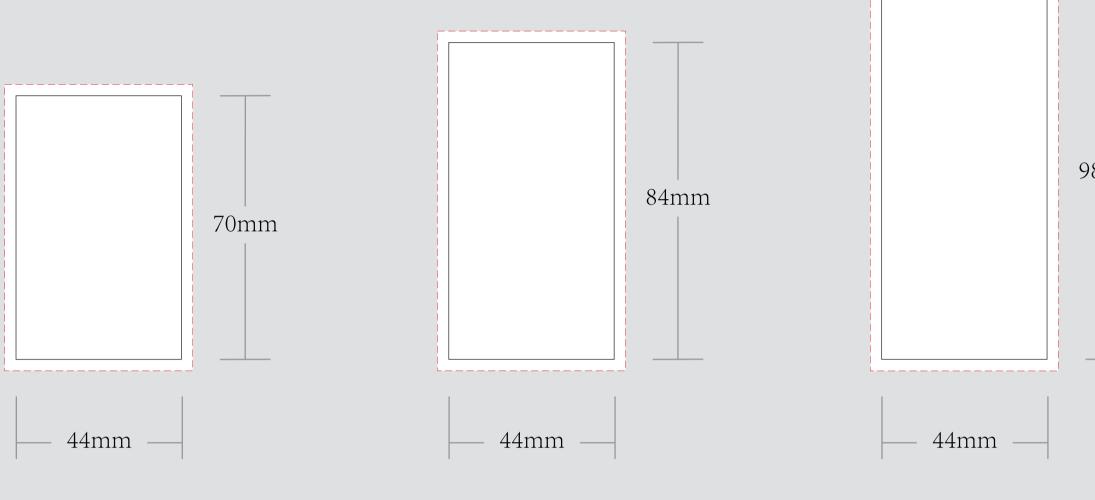

| with a minimum of 300dpi                                             |                                                            |
| BOX PACKING     | 900 CONES A BOX                                    |                                                                      |                                                            |
| PRINTING EFFECT | СМҮК                                               |                                                                      |                                                            |
|                 |                                                    |                                                                      |                                                            |





**DOG WALKER** 

### **QUARTER SIZE**



CHOOSE CONE SIZE AS BELOW:



**98 SIZE** 

**KING SIZE** 

## TIPS/CRUTCH

**30mm TIPS/CRUTCH** 

VISIBLE AREA

I accept the artwork and understand that any mistakes or omissions is my responsibility.

DATE: .

PRINT NAME: . APPROVAL SIGNATURE:

## EXAMPLE



### THIS 3D MOCK UP IS JUST AN EXAMPLE AND NOT AN ACTUAL

# **BOX ASSEMBLED**



MADE BY SARA, 11.2022