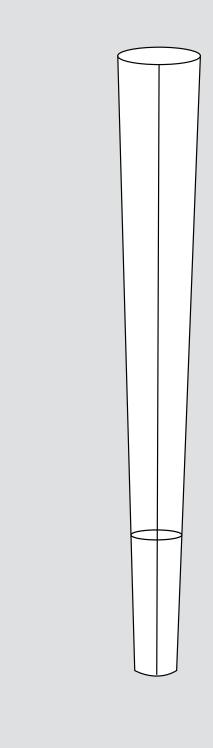

|                                                                          | APPROVAL SIGNATURE:                                   |
| BOX PACKING     | 900 CONES A BOX                                    |                                                                                                           |                                                                          |                                                       |
| PRINTING EFFECT | CMYK                                               |                                                                                                           |                                                                          |                                                       |

### CHOOSE CONE SIZE AS BELOW:

# 





THIS 3D MOCK UP IS JUST AN EXAMPLE AND NOT AN ACTUAL

### TIPS/CRUTCH



**30mm TIPS/CRUTCH** 

# OUTSIDE STICKER WRAPPED ON TIPS



印在铝箔贴纸上

#### BOX ASSEMBLED