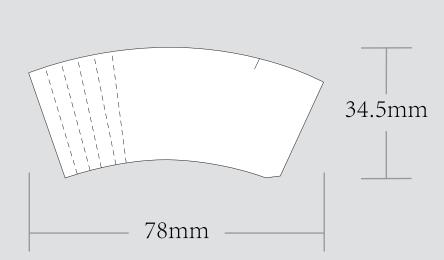

### TIPS/CRUTCH

**30mm TIPS/CRUTCH** 

# OUTSIDE STICKER WRAPPED ON TIPS

印在铝箔贴纸上