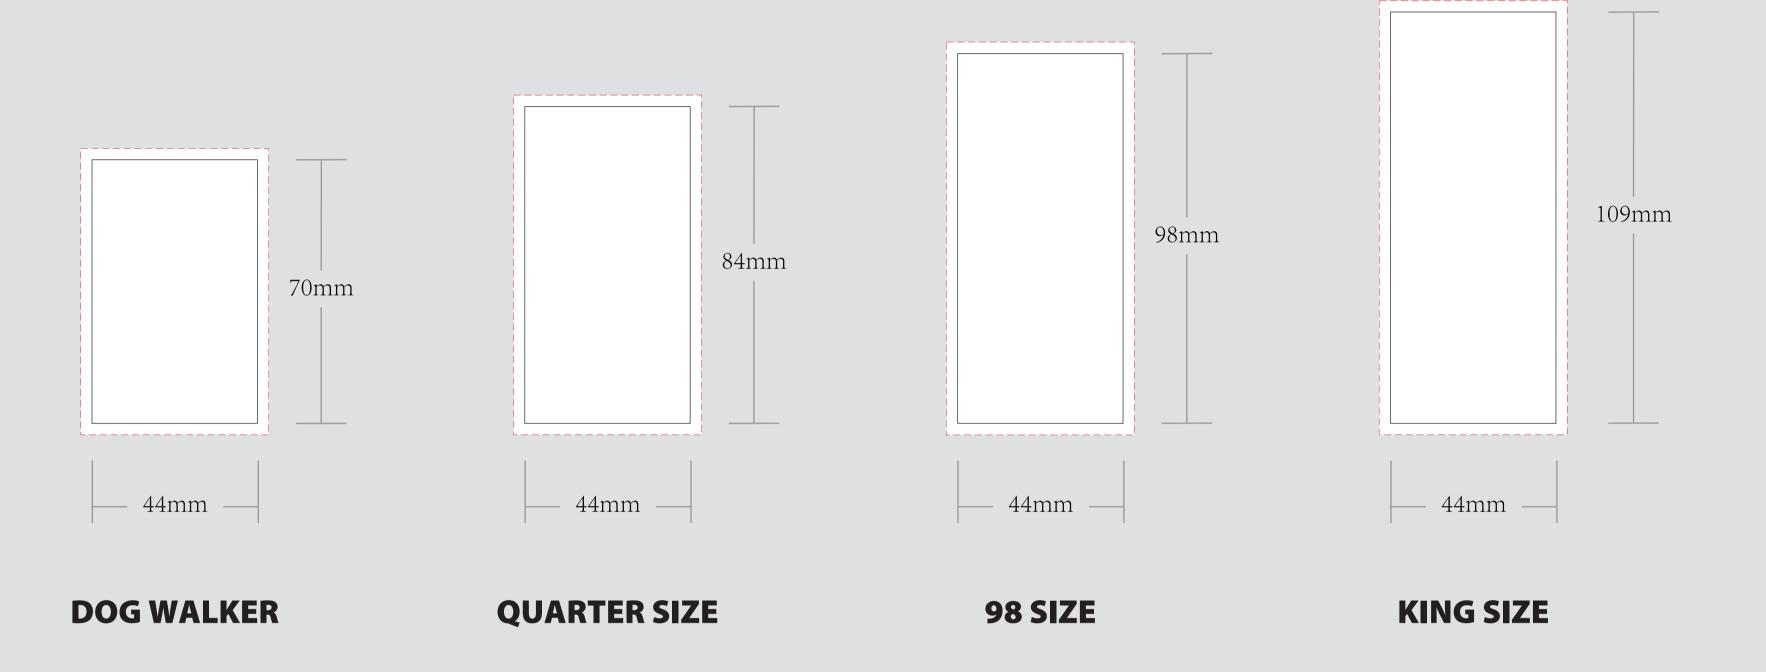

Y        |                                                    |                                                                             |                                                            | APPROVAL SIGNATURE:                          |
| BOX PACKING     | 700 CONES A BOX                                    | with a limitalisati of cocapt                                               |                                                            |                                              |
| PRINTING EFFECT | CMYK                                               |                                                                             |                                                            |                                              |

## CHOOSE CONE SIZE AS BELOW:



## **EXAMPLE**



THIS 3D MOCK UP IS JUST AN EXAMPLE AND NOT AN ACTUAL

TIPS/CRUTCH



40mm TIPS/CRUTCH

OUTSIDE STICKER
WRAPPED ON TIPS



印在铝箔贴纸上

BOX ASSEMBLED