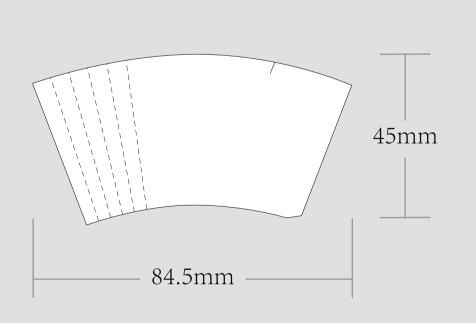

## **EXAMPLE**

THIS 3D MOCK UP IS JUST AN EXAMPLE AND NOT AN ACTUAL

TIPS/CRUTCH

40mm TIPS/CRUTCH

OUTSIDE STICKER
WRAPPED ON TIPS

印在铝箔贴纸上

BOX ASSEMBLED