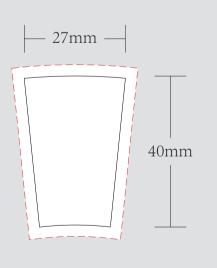

| ORDER DETAILS   |                                                    |                                                                             | Please see the text and graphic direction guideline below. |                                              |
|-----------------|----------------------------------------------------|-----------------------------------------------------------------------------|------------------------------------------------------------|----------------------------------------------|
| MOCKUP NO.      | WUFOO.                                             | ——————————————————————————————————————                                      |                                                            | I accept the artwork and understand that any |
| INQUIRY NO.     | INQUIRYV1                                          | FOLD LINE                                                                   |                                                            | mistakes or omissions is my responsibility.  |
| ORDER NO.       |                                                    | FOLD LINE                                                                   |                                                            |                                              |
| PRODUCT DETAILS |                                                    | BLEED LINE                                                                  |                                                            | DATE:                                        |
| CONE SIZE       | DOG WALKER / QUARTER SIZE /<br>98 SIZE / KING SIZE | DENGLORIG                                                                   |                                                            | PRINT NAME:                                  |
| TIPS SIZE       | 40MM                                               | REMARKS: - Artwork should be submitted in AI, EPS, PDF, CDR, PSD.           |                                                            | PRINT NAME:                                  |
| PAPER TYPE      |                                                    | - For JPEG, PNG and PSD please submit your artwork with a minimum of 300dpi |                                                            |                                              |
| QUANTITY        |                                                    |                                                                             |                                                            | APPROVAL SIGNATURE:                          |
| BOX PACKING     | 700 CONES A BOX                                    | with a limitalisati of cocapt                                               |                                                            |                                              |
| PRINTING EFFECT | CMYK                                               |                                                                             |                                                            |                                              |

## **EXAMPLE**

THIS 3D MOCK UP IS JUST AN EXAMPLE AND NOT AN ACTUAL

TIPS/CRUTCH

40mm TIPS/CRUTCH

OUTSIDE STICKER
WRAPPED ON TIPS

印在铝箔贴纸上

BOX ASSEMBLED