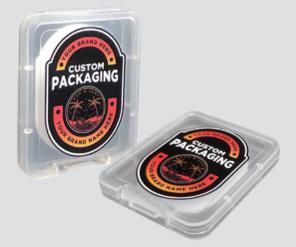

IGN IN GREEN DOTTED LINE AREA

| VISIBLE AREA |                                                                                          |
|--------------|------------------------------------------------------------------------------------------|
|              | I accept the artwork and understand that any mistakes or omissions is my responsibility. |
|              | DATE:                                                                                    |
|              | PRINT NAME:                                                                              |
|              | APPROVAL SIGNATURE:                                                                      |
|              |                                                                                          |

## EXAMPLE



MADE BY SARA, 09.2021