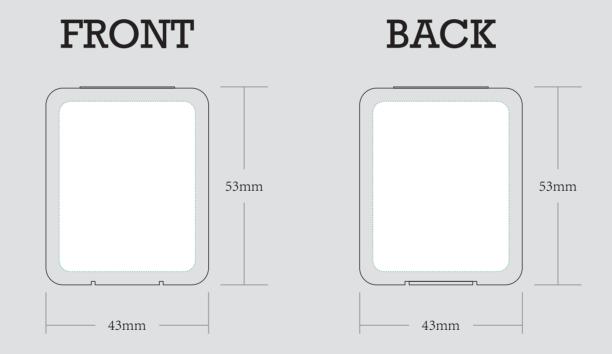

| ORDER DETAILS   |             |                                                                                                                            | Please see the text and graphic direction guideline below. | VIS           |
|-----------------|-------------|----------------------------------------------------------------------------------------------------------------------------|------------------------------------------------------------|---------------|
| MOCKUP NO.      | WUFOO.      | DIE CUT LINE                                                                                                               |                                                            |               |
| INQUIRY NO.     | INQUIRYV1   |                                                                                                                            |                                                            |               |
| ORDER NO.       |             |                                                                                                                            |                                                            |               |
| PRODUCT DETAILS |             |                                                                                                                            |                                                            |               |
| SIZE            | 53*43*7.5MM |                                                                                                                            | POSSIBLE TEXT POSSIBLE TEXT                                |               |
| QUANTITY        |             | REMARKS:<br>- Artwork should be submitted in AI, EPS, PDF, CDR, PSD.<br>- For JPEG, PNG and PSD please submit your artwork | & GRAPHICS & GRAPHICS                                      |               |
| COLOR           |             |                                                                                                                            |                                                            |               |
| VALUE ADDITION  |             | with a minimum of 300dpi                                                                                                   |                                                            |               |
| PRINTING EFFECT | СМҮК        |                                                                                                                            |                                                            | $\mathcal{I}$ |
|                 |             |                                                                                                                            |                                                            |               |