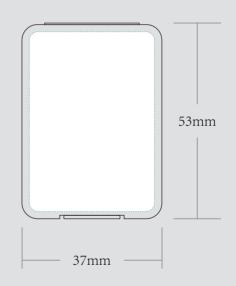

| ORDER DETAILS   |             |
|-----------------|-------------|
| MOCKUP NO.      | WUFOO.      |
| INQUIRY NO.     | INQUIRYV1   |
| ORDER NO.       |             |
| PRODUCT DETAILS |             |
| SIZE            | 53*37*4.5MM |
| 011111          |             |
| QUANTITY        |             |
| COLOR           |             |
|                 |             |
| COLOR           | СМҮК        |

## BACK