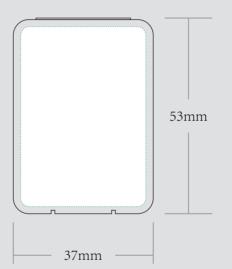

| ORDER DETAILS   |             |
|-----------------|-------------|
| MOCKUP NO.      | WUFOO.      |
| INQUIRY NO.     | INQUIRYV1   |
| ORDER NO.       |             |
| PRODUCT DETAILS |             |
| SIZE            | 53*37*4.5MM |
| 011111          |             |
| QUANTITY        |             |
| COLOR           |             |
|                 |             |
| COLOR           | СМҮК        |

## **FRONT**