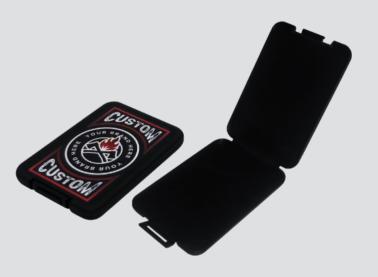

l{-}$ |    | しし  |   |     | 111 |

## REMARKS:

- Artwork should be submitted in AI, EPS, PDF, CDR, PSD.
- For JPEG, PNG and PSD please submit your artwork with a minimum of 300dpi

| Please see the text and graphic direction guideline below. | VISIBLE AREA |
|------------------------------------------------------------|--------------|
| POSSIBLE TEXT & GRAPHICS  POSSIBLE TEXT & GRAPHICS         |              |

| I accept the artwork and understand that any mistakes or omissions is my responsibility. |
|------------------------------------------------------------------------------------------|
|------------------------------------------------------------------------------------------|

DATE: .....

PRINT NAME: .....

APPROVAL SIGNATURE: .....

## **FRONT**



## BACK



## **EXAMPLE**



PLEASE PUT THE DESIGN IN GREEN DOTTED LINE AREA