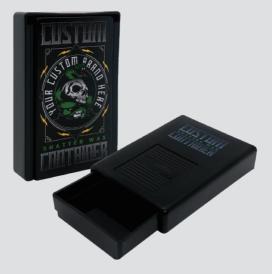

|   |

FRONT
BACK

Image: Sube selection

Image: Algorithm

Image: Algo

PLEASE PUT THE DESIGN IN GREEN DOTTED LINE AREA

| VISIBLE AREA | I accept the artwork and understand that any mistakes or omissions is my responsibility. |
|--------------|------------------------------------------------------------------------------------------|
|              | DATE:                                                                                    |
|              | PRINT NAME:                                                                              |
|              | APPROVAL SIGNATURE:                                                                      |
|              |                                                                                          |

## EXAMPLE



MADE BY SARA, 09.2021