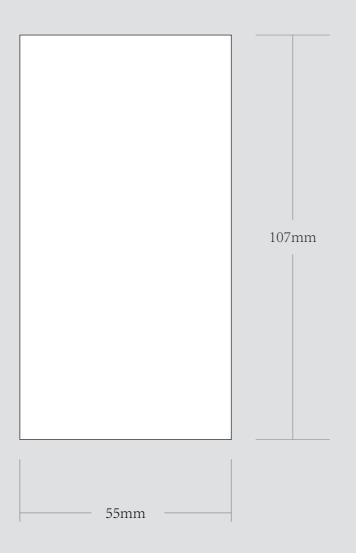

| ORDER DETAILS   |           |                                                                                                                                                        | Please see the text and graphic direction guideline below. |                        | VISIBLE AREA |  |                                                                                          |
|-----------------|-----------|--------------------------------------------------------------------------------------------------------------------------------------------------------|------------------------------------------------------------|------------------------|--------------|--|------------------------------------------------------------------------------------------|
| MOCKUP NO.      | WUFOO.    | DIE CUT LINE                                                                                                                                           |                                                            |                        |              |  | $\Box$ I accept the artwork and understand that any                                      |
| INQUIRY NO.     | INQUIRYV1 |                                                                                                                                                        |                                                            |                        |              |  | I accept the artwork and understand that any mistakes or omissions is my responsibility. |
| ORDER NO.       |           |                                                                                                                                                        |                                                            |                        |              |  |                                                                                          |
| PRODUCT DETAILS |           |                                                                                                                                                        |                                                            | CS EXT                 |              |  | DATE:                                                                                    |
| SIZE            | 56*107MM  | REMARKS:<br>- Artwork should be submitted in AI, EPS, PDF, CDR, PSD.<br>- For JPEG, PNG and PSD please submit your artwork<br>with a minimum of 300dpi |                                                            | POSSIBLE 1<br>& GRAPHI |              |  | PRINT NAME:                                                                              |
| QUANTITY        |           |                                                                                                                                                        |                                                            |                        |              |  |                                                                                          |
| VALUE ADDITION  |           |                                                                                                                                                        |                                                            |                        |              |  | APPROVAL SIGNATURE:                                                                      |
| PRINTING EFFECT | СМҮК      |                                                                                                                                                        |                                                            |                        |              |  |                                                                                          |
|                 |           |                                                                                                                                                        |                                                            |                        |              |  |                                                                                          |
|                 |           |                                                                                                                                                        |                                                            |                        |              |  |                                                                                          |
|                 |           |                                                                                                                                                        |                                                            |                        |              |  |                                                                                          |