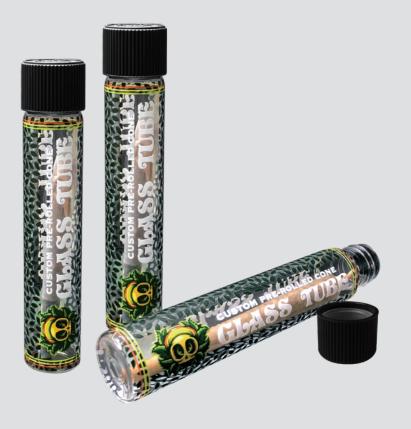

|
|                 |           |                                                                                                                                            |                                                                          |                                                                                             |
|                 |           |                                                                                                                                            |                                                                          |                                                                                             |

## CUSTOM PRE ROLLED CONE GLASS TUBE WITH CR



## **EXAMPLE**