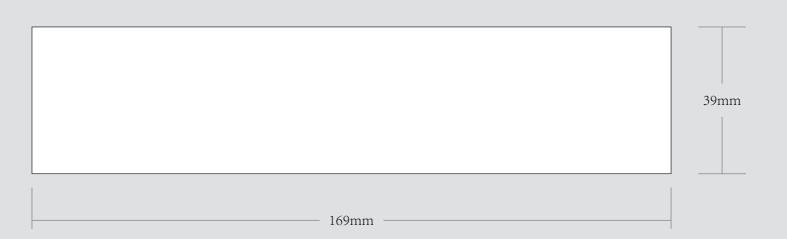

|                                                                          |                                                                                          |
|                           |                    |                                                                                                                                                                                     |                                                                          |                                                                                          |

## LID



PLEASE PUT THE LOGO IN GREEN DOTTED LINE AREA

## SIDE



## **EXAMPLE**