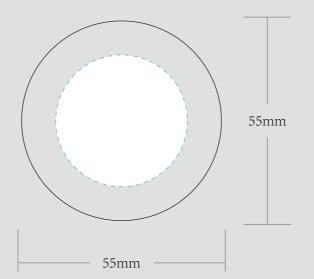

|                    |                                                                                                                                                                                     |                                                                          |                                                                                          |
|                           |                    |                                                                                                                                                                                     |                                                                          |                                                                                          |

## LID



PLEASE PUT THE LOGO IN GREEN DOTTED LINE AREA

## SIDE



## **EXAMPLE**