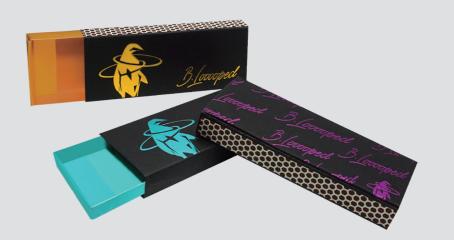

d be submitted in AI, EPS, PDF, CDR, PSD.
- For JPEG, PNG and PSD please submit your artwork with a minimum of 300dpi

| Please see the text and graphic direction guideline below. | VISIBLE AREA |
|------------------------------------------------------------|--------------|
| POSSIBLE TENT &                                            |              |
| MATCH PAD                                                  |              |
| POSSIBLE TEXT  & GRAPHICS                                  |              |

| mistakes or omissions is my responsibility. |
|---------------------------------------------|
| DATE:                                       |
| PRINT NAME:                                 |
| APPROVAL SIGNATURE:                         |

## **OUTER**



## **DRAWER**



## **EXAMPLE**