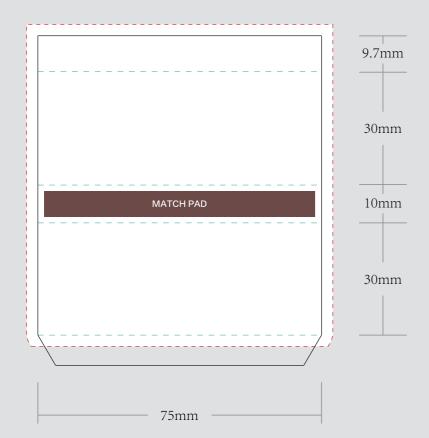

## REMARKS:

- Artwork should be submitted in AI, EPS, PDF, CDR, PSD.
- For JPEG, PNG and PSD please submit your artwork with a minimum of 300dpi

| Please see the text and graphic direction guideline below. | VISIBLE AREA |
|------------------------------------------------------------|--------------|
| POSSIBLE TENT &                                            |              |
| MATCH PAD                                                  |              |
| POSSIBLE TEXT  & GRAPHICS                                  |              |