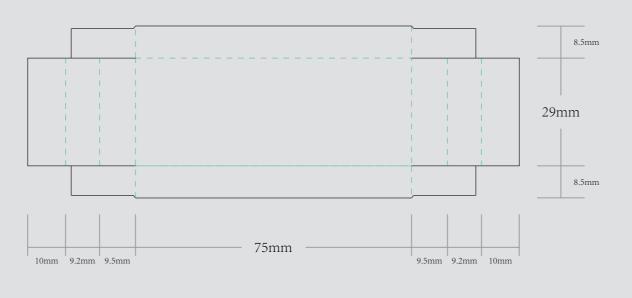

| WUFOO.    |
|-----------|
| INQUIRYV1 |
|           |
|           |
| 75*30MM   |
|           |
| _         |
| CMYK      |
|           |
|           |

| <br>DIE CUT LINE |
|------------------|
| <br>FOLD LINE    |
| <br>BLEED LINE   |
|                  |

## **OUTER**

## **DRAWER**