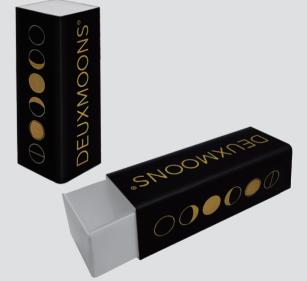

|                                                            |

OUTER









| VISIBLE AREA | I accept the artwork and understand that any mistakes or omissions is my responsibility. |
|--------------|------------------------------------------------------------------------------------------|
|              | DATE:                                                                                    |
|              | PRINT NAME:                                                                              |
|              | APPROVAL SIGNATURE:                                                                      |
|              |                                                                                          |

## EXAMPLE





MADE BY SARA, 11.2021