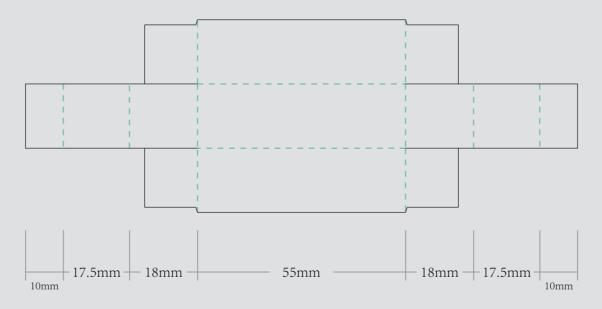

| ORDER DETAILS   |           |                                                                                                   | Please see the text and graphic direction guideline below. |
|-----------------|-----------|---------------------------------------------------------------------------------------------------|------------------------------------------------------------|
| MOCKUP NO.      | WUFOO.    | DIE CUT LINE                                                                                      |                                                            |
| INQUIRY NO.     | INQUIRYV1 | FOLD LINE                                                                                         | POSSIBLE TEXT<br>& GRAPHICS                                |
| ORDER NO.       |           |                                                                                                   | a unvrniu3                                                 |
| PRODUCT DETAILS |           | BLEED LINE                                                                                        | POSSIBLE TEXT<br>& GRAPHICS                                |
| SIZE            | 57*18.8MM |                                                                                                   | POSSIBLE TEXT                                              |
| QUANTITY        |           | REMARKS:                                                                                          | & GRAPHICS                                                 |
| VALUE ADDITION  |           | - Artwork should be submitted in AI, EPS, PDF, CDR, PSD.                                          | MATCH PAD                                                  |
| PRINTING EFFECT | СМҮК      | <ul> <li>For JPEG, PNG and PSD please submit your artwork<br/>with a minimum of 300dpi</li> </ul> |                                                            |
|                 |           | whit a minimum of occupi                                                                          |                                                            |
|                 |           |                                                                                                   |                                                            |