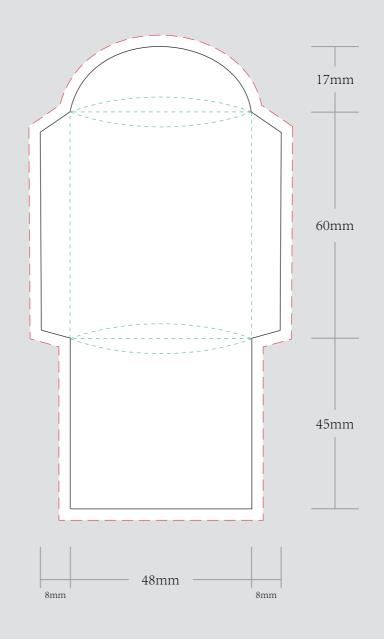

| ORDER DETAILS   |                 |
|-----------------|-----------------|
| MOCKUP NO.      | WUFOO.          |
| INQUIRY NO.     | INQUIRYV1       |
| ORDER NO.       |                 |
| PRODUCT DETAILS |                 |
| SIZE            | 51*60 <b>MM</b> |
| QUANTITY        |                 |
| VALUE ADDITION  |                 |
| PRINTING EFFECT | CMYK            |
|                 |                 |

## **INSERT PACK**