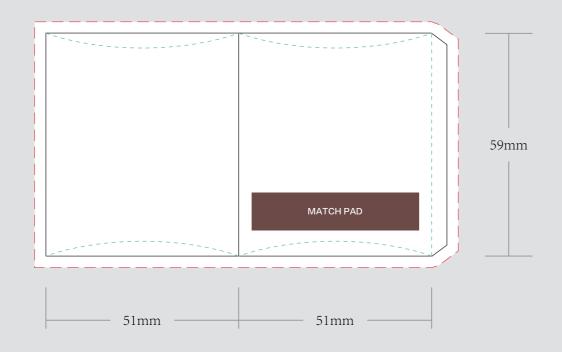

| ORDER DETAILS   |                 |
|-----------------|-----------------|
| MOCKUP NO.      | WUFOO.          |
| INQUIRY NO.     | INQUIRYV1       |
| ORDER NO.       |                 |
| PRODUCT DETAILS |                 |
| SIZE            | 51*60 <b>MM</b> |
| QUANTITY        |                 |
| VALUE ADDITION  |                 |
| PRINTING EFFECT | CMYK            |
|                 |                 |

## **COVER**