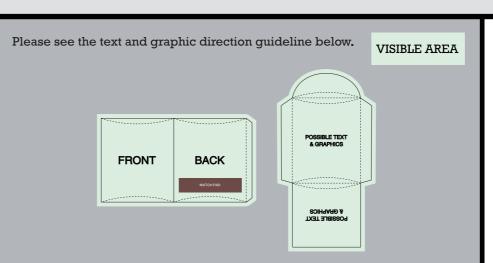

| <br>DIE CUT LINE |
|------------------|
| <br>FOLD LINE    |
| <br>BLEED LINE   |