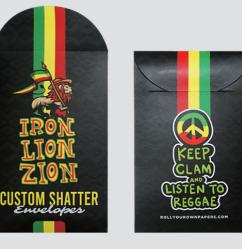

|
| PRINTING EFFECT | CMYK      | - For JPEG, PNG and PSD please submit your artwork                       |                         |          | APPROVAL SIGNATURE:                                                                      |
|                 |           | with a minimum of 300dpi                                                 |                         |          |                                                                                          |
|                 |           |                                                                          |                         |          |                                                                                          |

## SHATTER ENVELOPE



## **EXAMPLE**