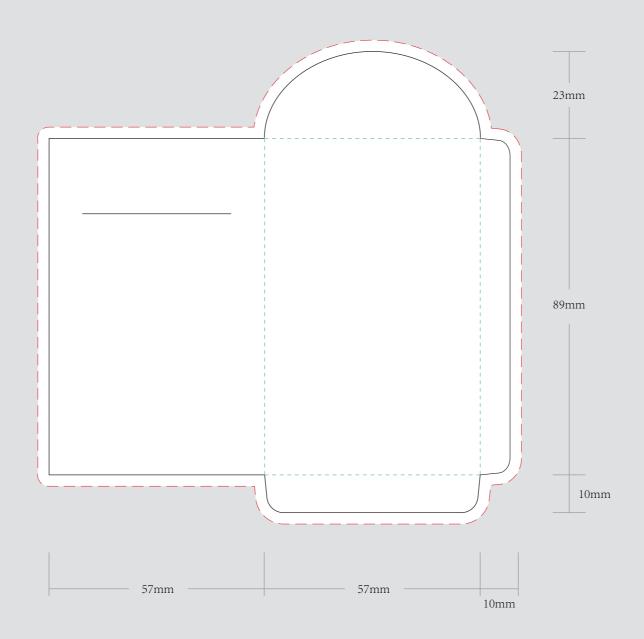

| ORDER DETAILS   |           | Please see the text and graphic direction guideline below.  VISIBLE AREA |                         |          |                                                                                          |
|-----------------|-----------|--------------------------------------------------------------------------|-------------------------|----------|------------------------------------------------------------------------------------------|
| MOCKUP NO.      | WUFOO.    | ————— DIE CUT LINE                                                       |                         |          | ☐ I accept the artwork and understand that any                                           |
| INQUIRY NO.     | INQUIRYV1 |                                                                          | SOLANIES INTERPRETATION | POSSIBLE | I accept the artwork and understand that any mistakes or omissions is my responsibility. |
| ORDER NO.       |           | FOLD LINE                                                                |                         | 3 88300  |                                                                                          |
| PRODUCT DETAILS |           | BLEED LINE                                                               |                         |          | DATE:                                                                                    |
| SIZE            | 57*89MM   |                                                                          |                         |          | PRINT NAME:                                                                              |
| QUANTITY        |           | REMARKS:                                                                 |                         | ONT      | PRINT INAIVIE:                                                                           |
| VALUE ADDITION  |           | - Artwork should be submitted in AI, EPS, PDF, CDR, PSD.                 |                         |          |                                                                                          |
| PRINTING EFFECT | CMYK      | - For JPEG, PNG and PSD please submit your artwork                       |                         |          | APPROVAL SIGNATURE:                                                                      |
|                 |           | with a minimum of 300dpi                                                 |                         |          |                                                                                          |
|                 |           |                                                                          |                         |          |                                                                                          |