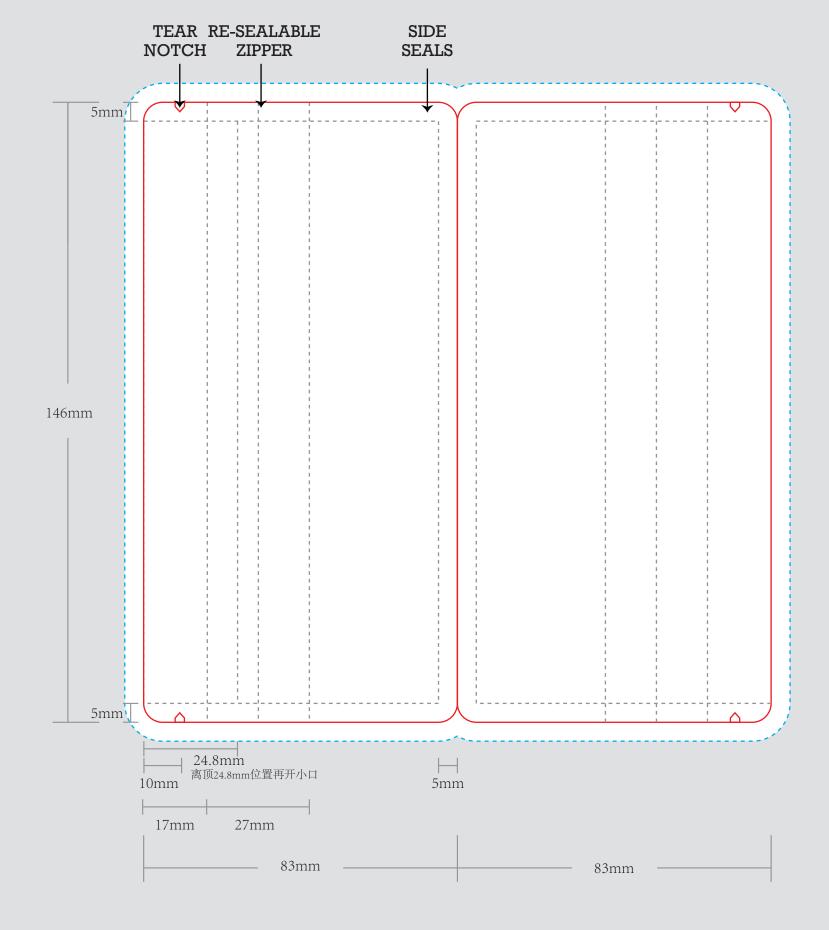

## CHILD PROOF ZIPPER 防儿童拉链

| DIE CUT OPTION: |                   |  |  |  |
|-----------------|-------------------|--|--|--|
| — HOLE HANGING  | —— HANGAR HANGING |  |  |  |