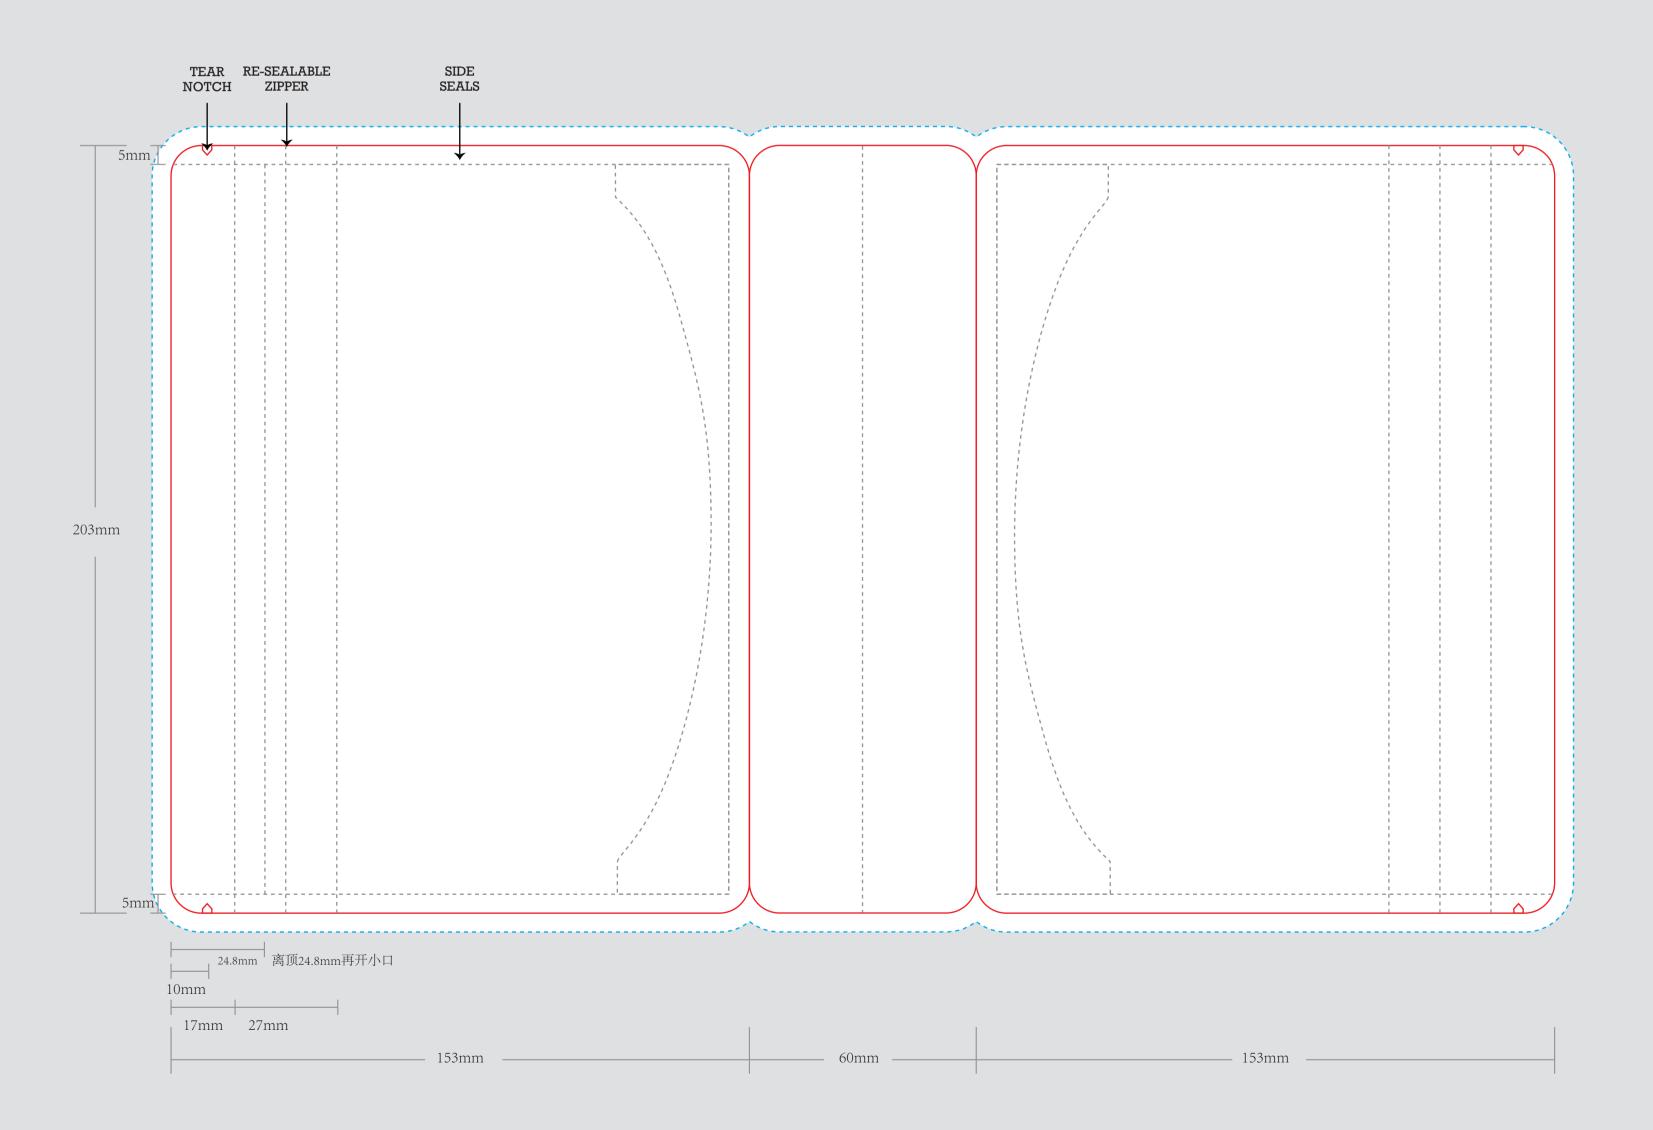

DIE CUT LINE

---- FOLD LINE

BLEED LINE

## **REMARKS**:

Artwork should be submitted in AI, EPS, PDF, CDR, PSD.
For JPEG, PNG and PSD please submit your artwork with a minimum of 300dpi

## CHILD PROOF ZIPPER 防儿童拉链

| VISIBLE AREA | <ul> <li>I accept the artwork and understand that any mistakes or omissions is my responsibility.</li> <li>DATE:</li> <li>PRINT NAME:</li> <li>APPROVAL SIGNATURE:</li> </ul> |
|--------------|-------------------------------------------------------------------------------------------------------------------------------------------------------------------------------|
|              |                                                                                                                                                                               |