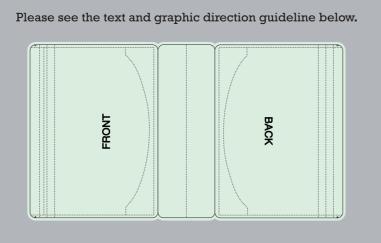

## CHILD PROOF ZIPPER 防儿童拉链

FOLD LINE

BLEED LINE

**REMARKS**:

- Artwork should be submitted in AI, EPS, PDF, CDR, PSD. - For JPEG, PNG and PSD please submit your artwork with a minimum of 300dpi

VISIBLE AREA