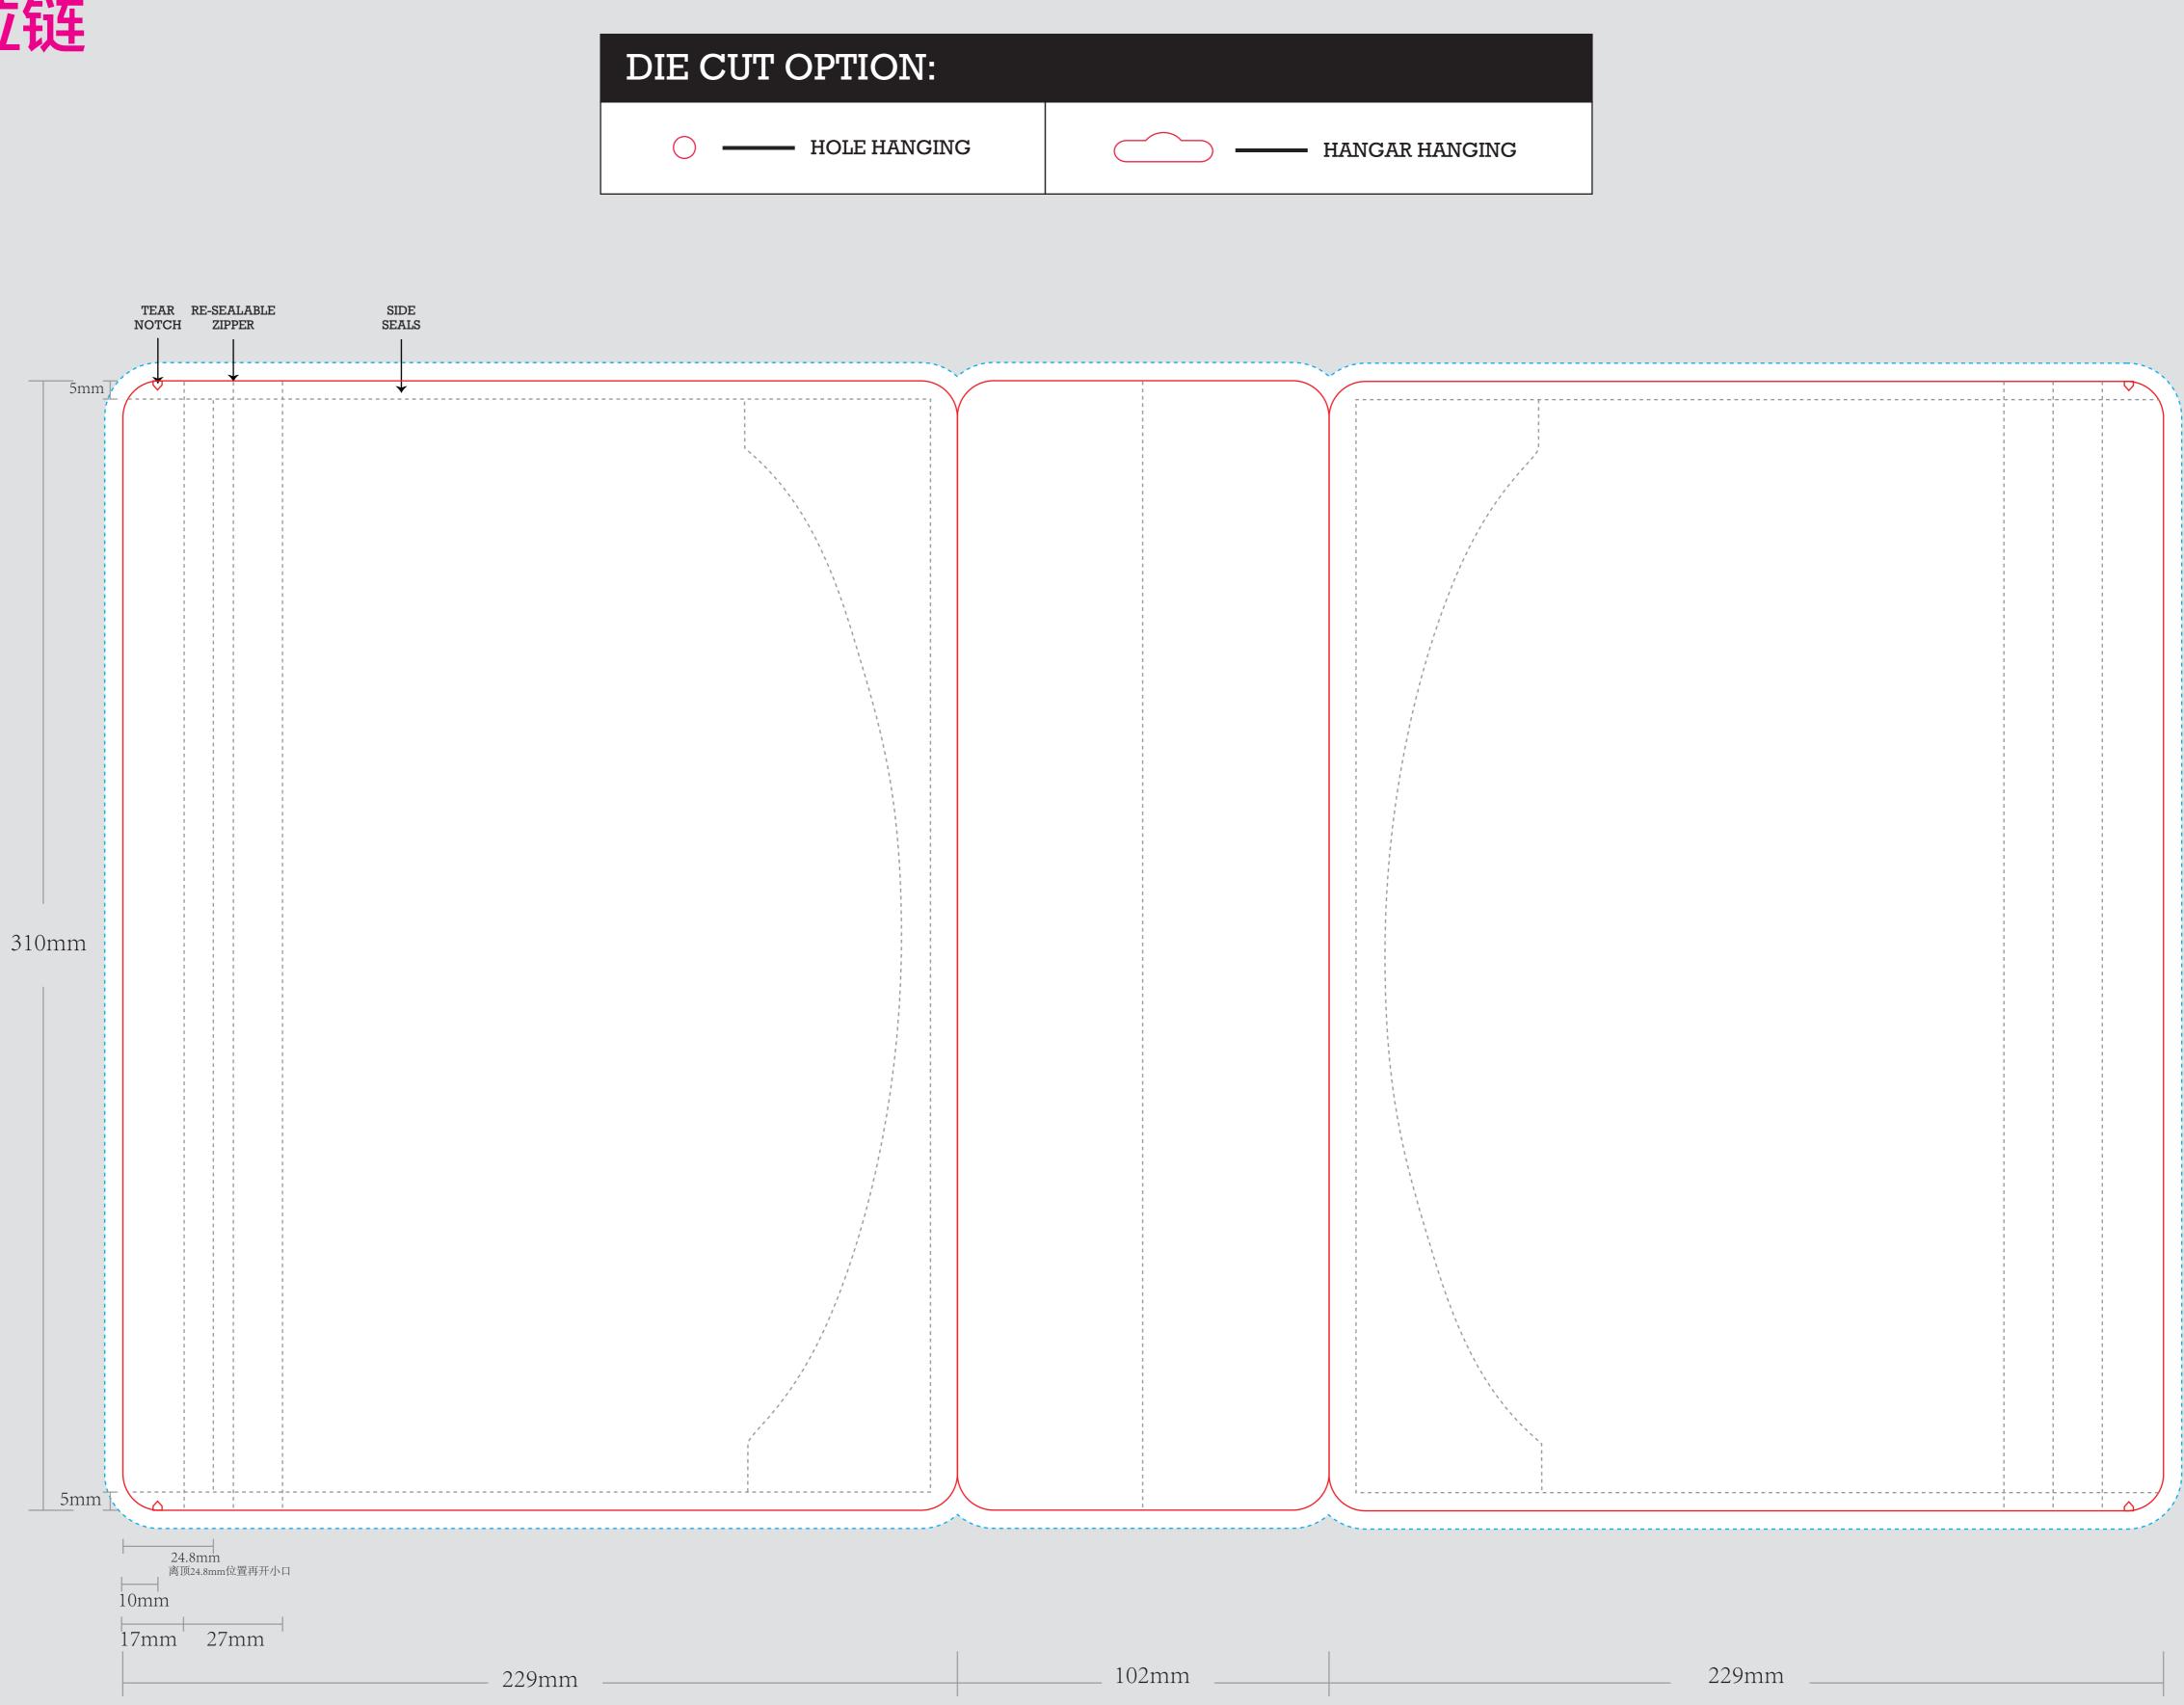

## CHILD PROOF ZIPPER 防儿童拉链

FOLD LINE

BLEED LINE

**REMARKS**:

- Artwork should be submitted in AI, EPS, PDF, CDR, PSD. - For JPEG, PNG and PSD please submit your artwork with a minimum of 300dpi

VISIBLE AREA