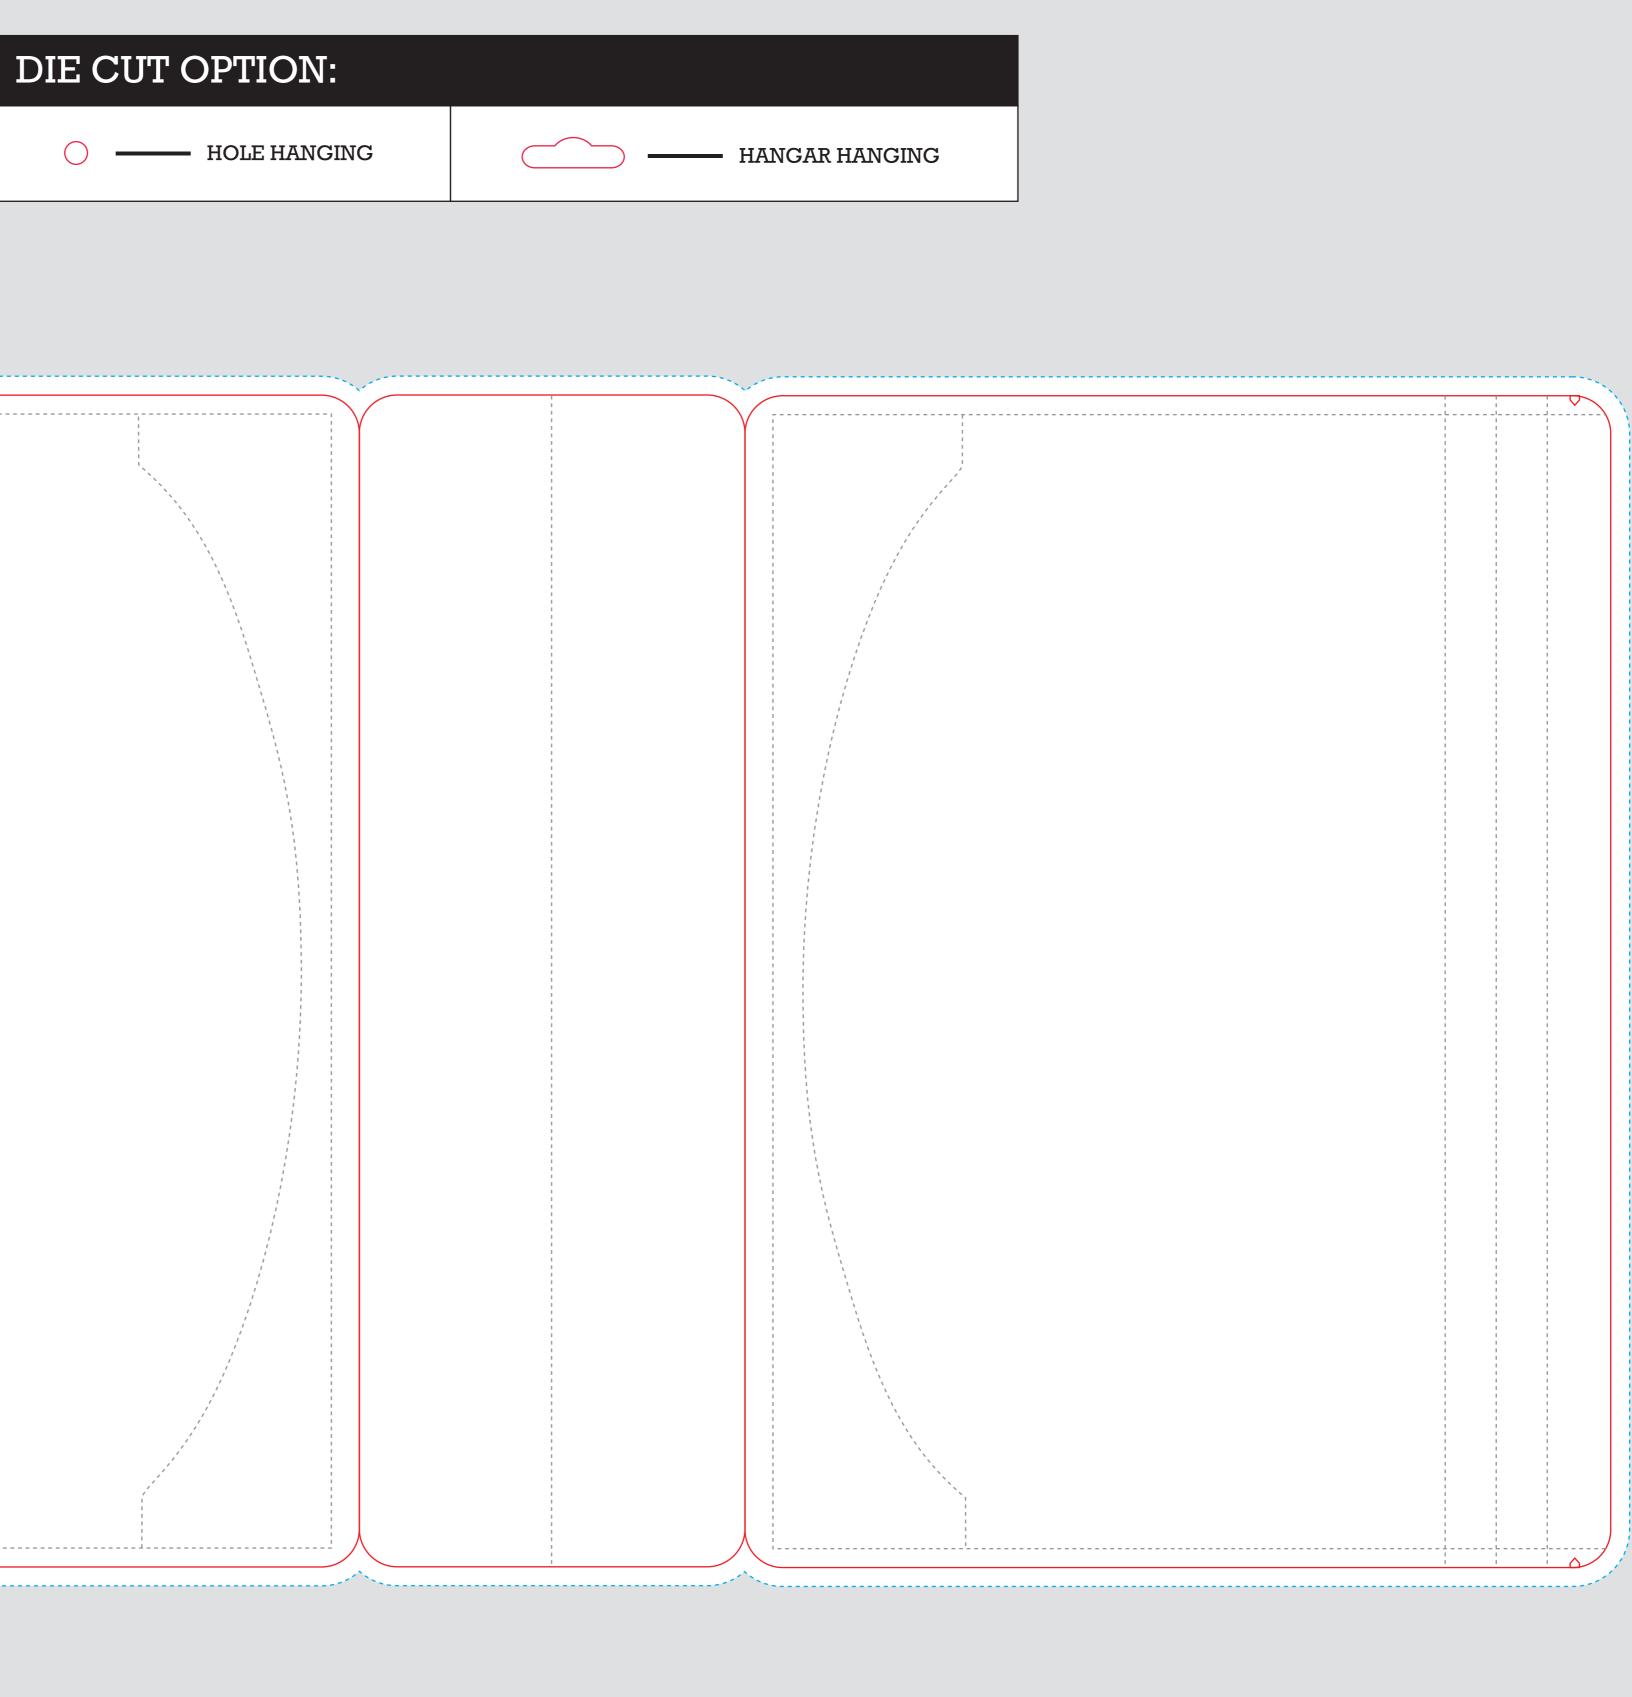

## CHILD PROOF ZIPPER 防儿童拉链

FOLD LINE

BLEED LINE

**REMARKS**:

- Artwork should be submitted in AI, EPS, PDF, CDR, PSD. - For JPEG, PNG and PSD please submit your artwork with a minimum of 300dpi

VISIBLE AREA