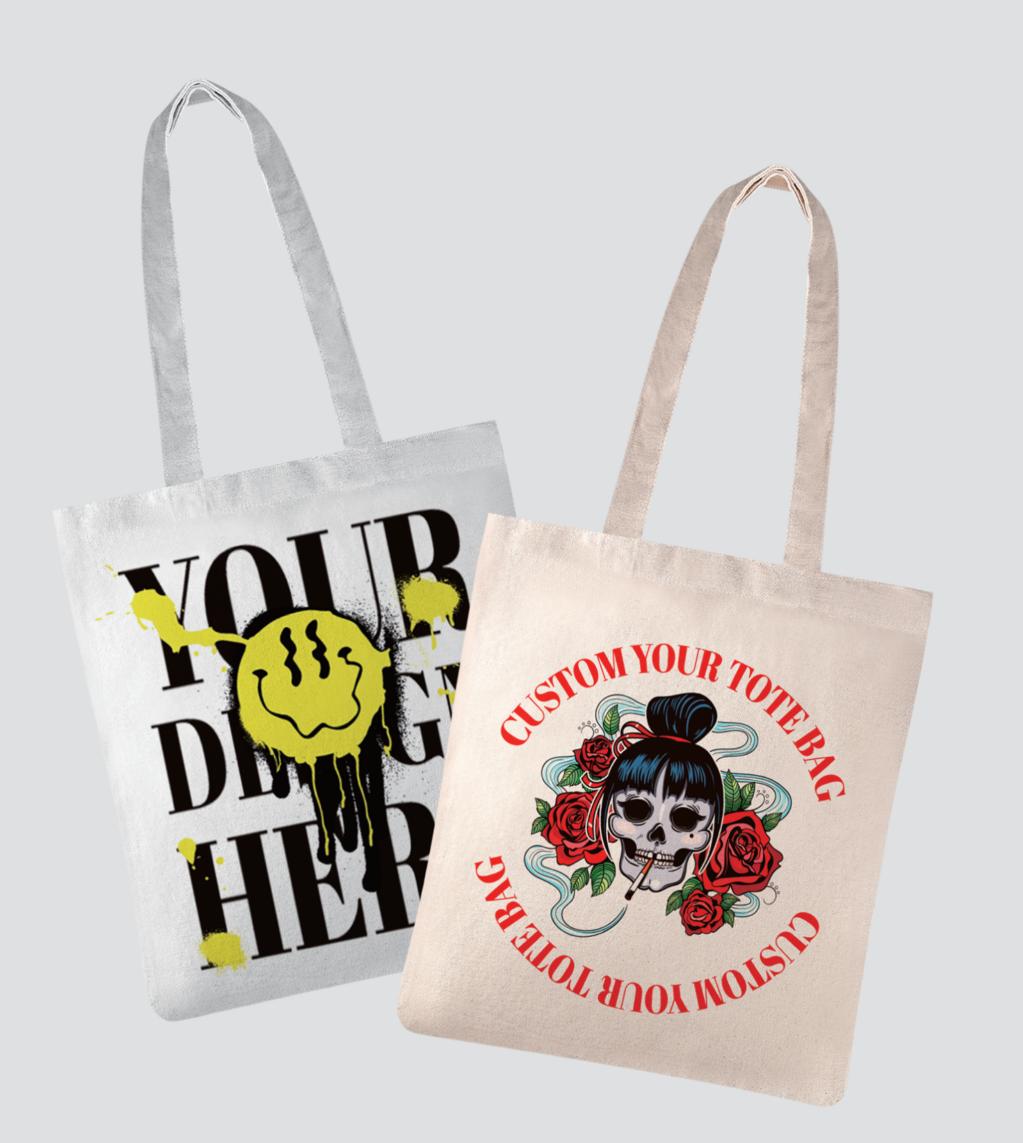

|                                                       |
|                 |               |                                                                   |                             |                                        | 1                                                     |
|                 |               |                                                                   |                             |                                        |                                                       |
|                 |               |                                                                   |                             |                                        |                                                       |

## CUSTOM TOTE BAG





## EXAMPLE



PLEASE PUT THE DESIGN
IN GREEN DOTTED LINE AREA

400mm