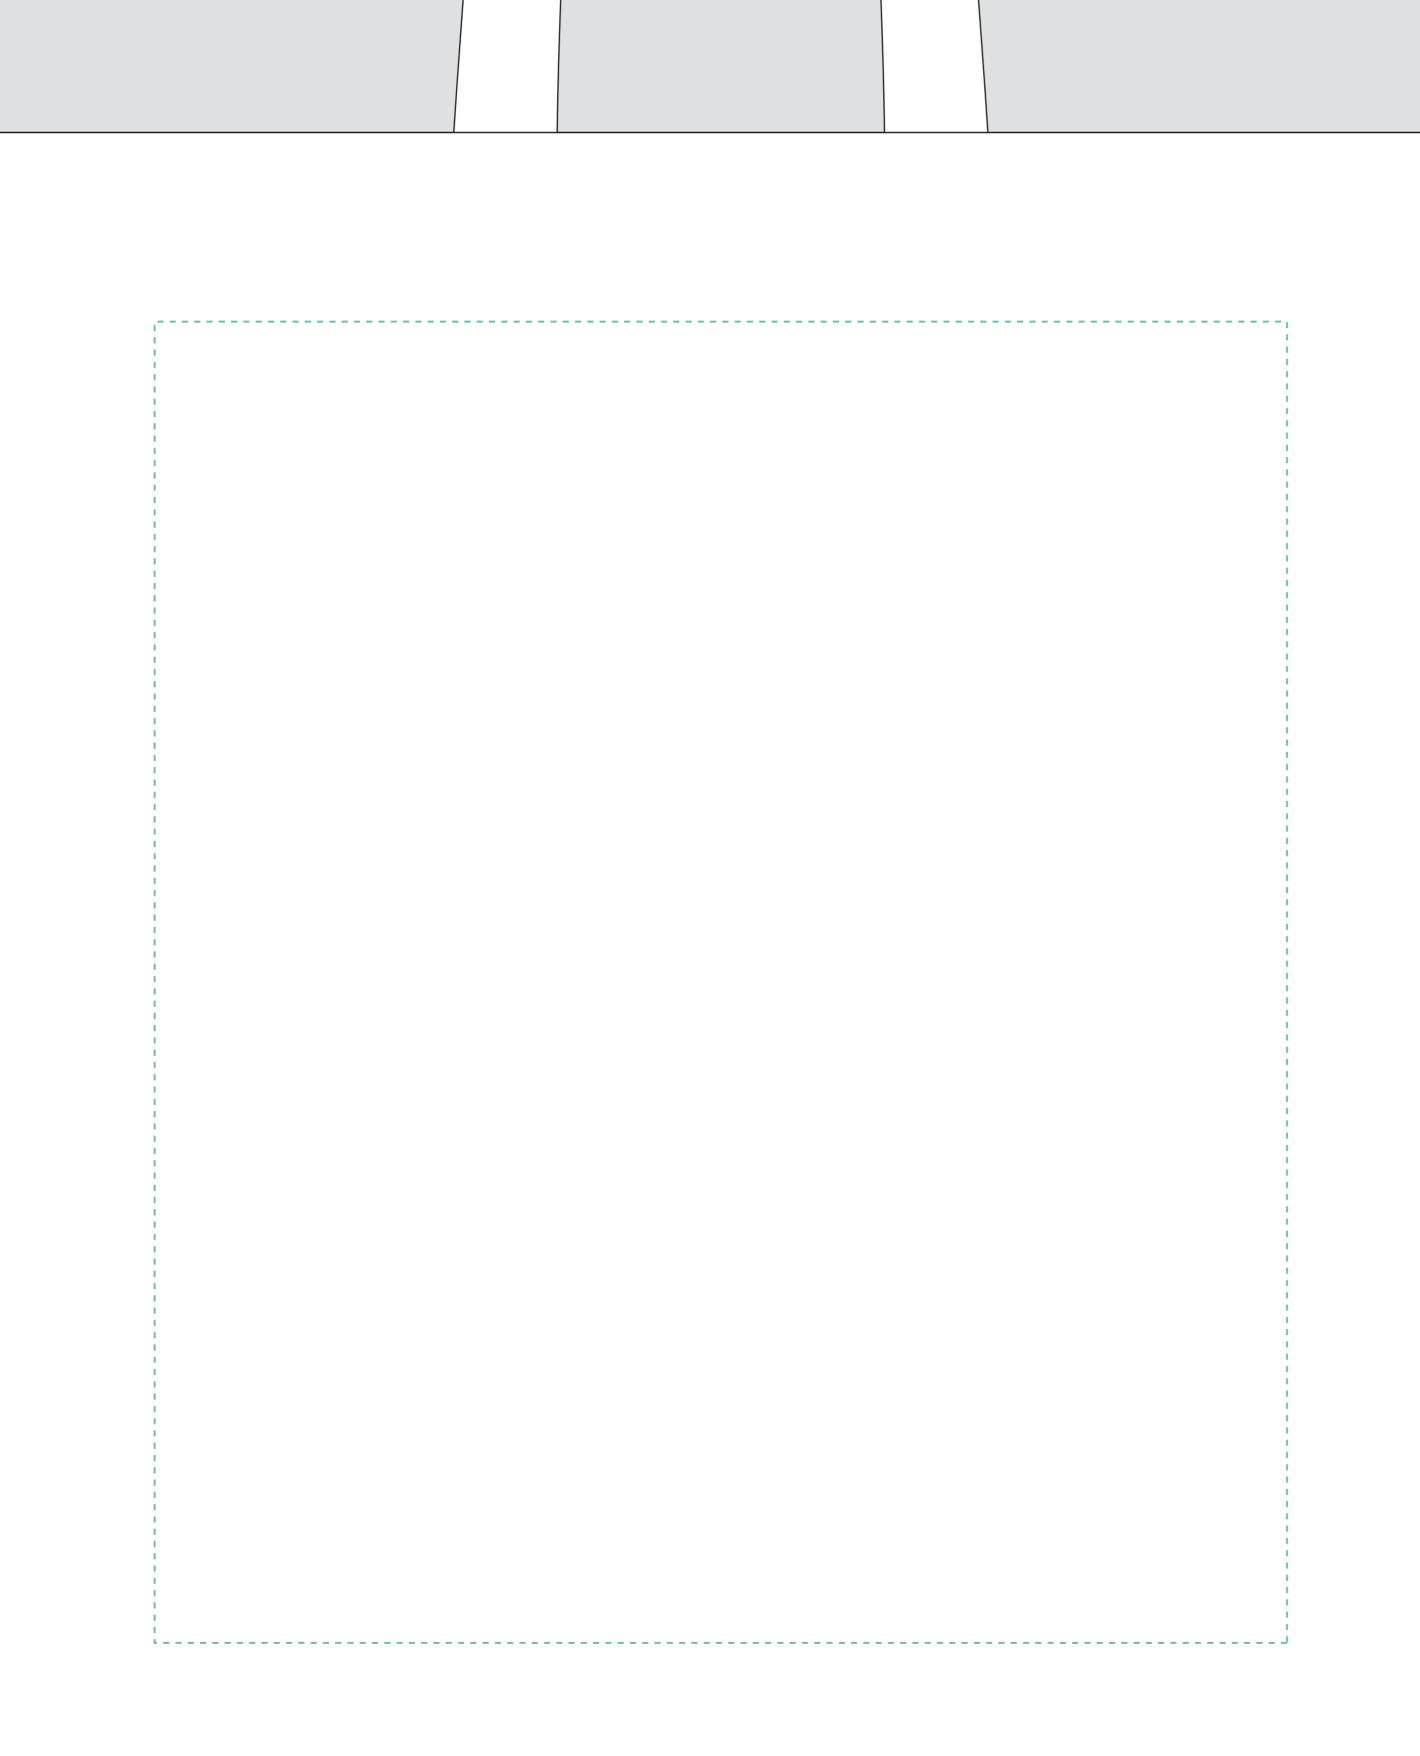

|                                                       |
|                 |               |                                                                   |                             |                                        | 1                                                     |
|                 |               |                                                                   |                             |                                        |                                                       |
|                 |               |                                                                   |                             |                                        |                                                       |

## CUSTOM TOTE BAG





## EXAMPLE



PLEASE PUT THE DESIGN
IN GREEN DOTTED LINE AREA

400mm