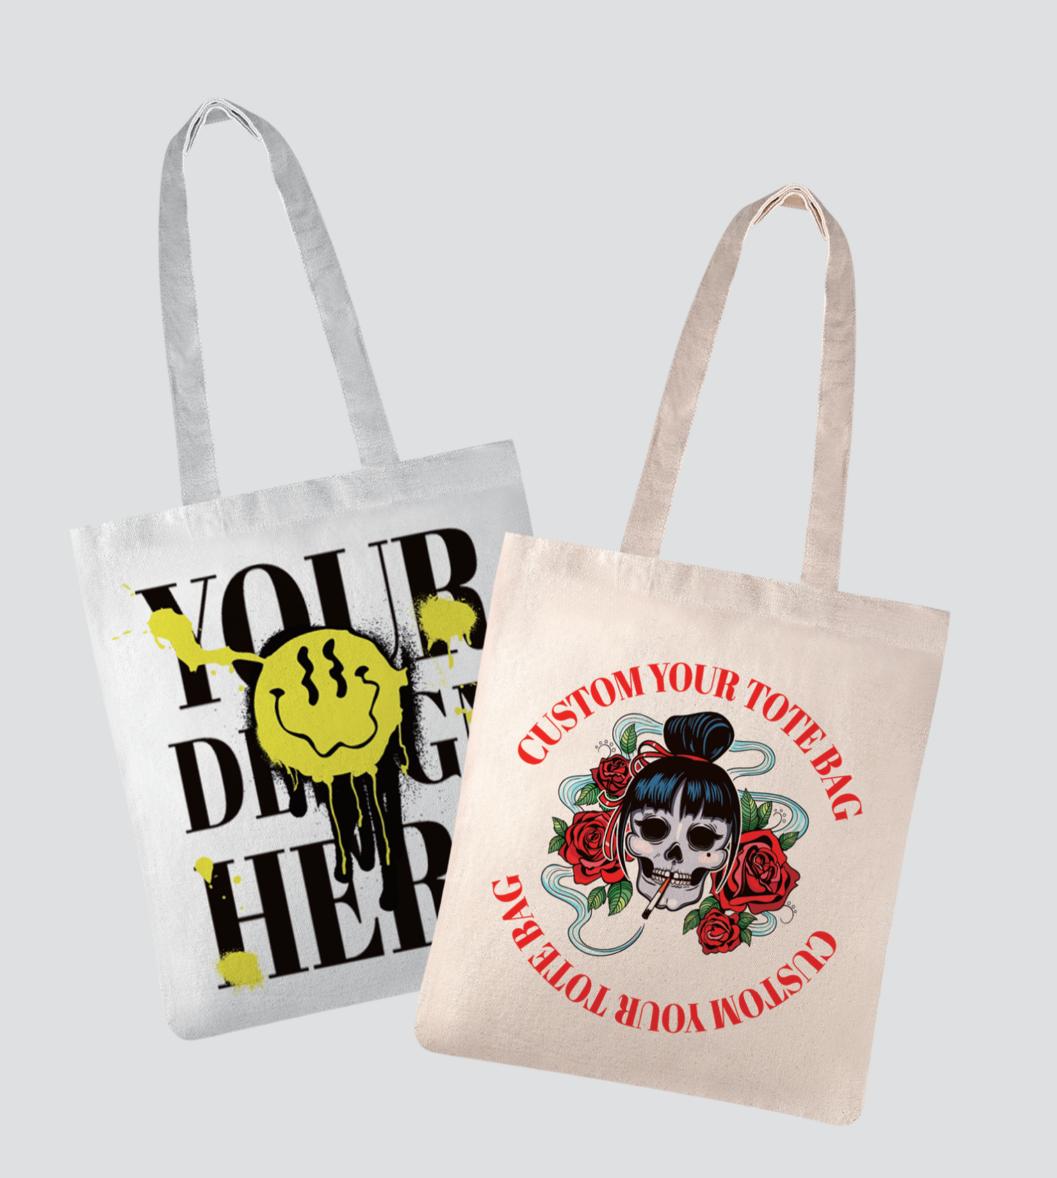

For JPEG, PNG and P with a minimum of 300 |
| QUANTITY        |               |                                                                            |
| BOX PACKING     |               |                                                                            |
| VALUE ADDITION  |               |                                                                            |
| PRINTING EFFECT | CMYK          |                                                                            |
|                 |               |                                                                            |

REMARKS:

- Artwork should be submitted in AI, EPS, PDF, CDR, PSD.

- For JPEG, PNG and PSD please submit your artwork with a minimum of 300dpi



## CUSTOM TOTE BAG





400mm

## EXAMPLE



PLEASE PUT THE DESIGN
IN GREEN DOTTED LINE AREA

350mm