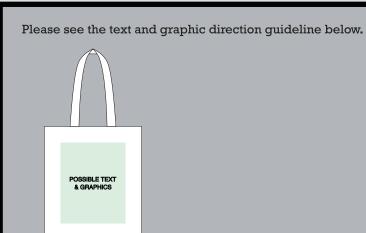

## CUSTOM TOTE BAG

400mm

## EXAMPLE

PLEASE PUT THE DESIGN
IN GREEN DOTTED LINE AREA

350mm