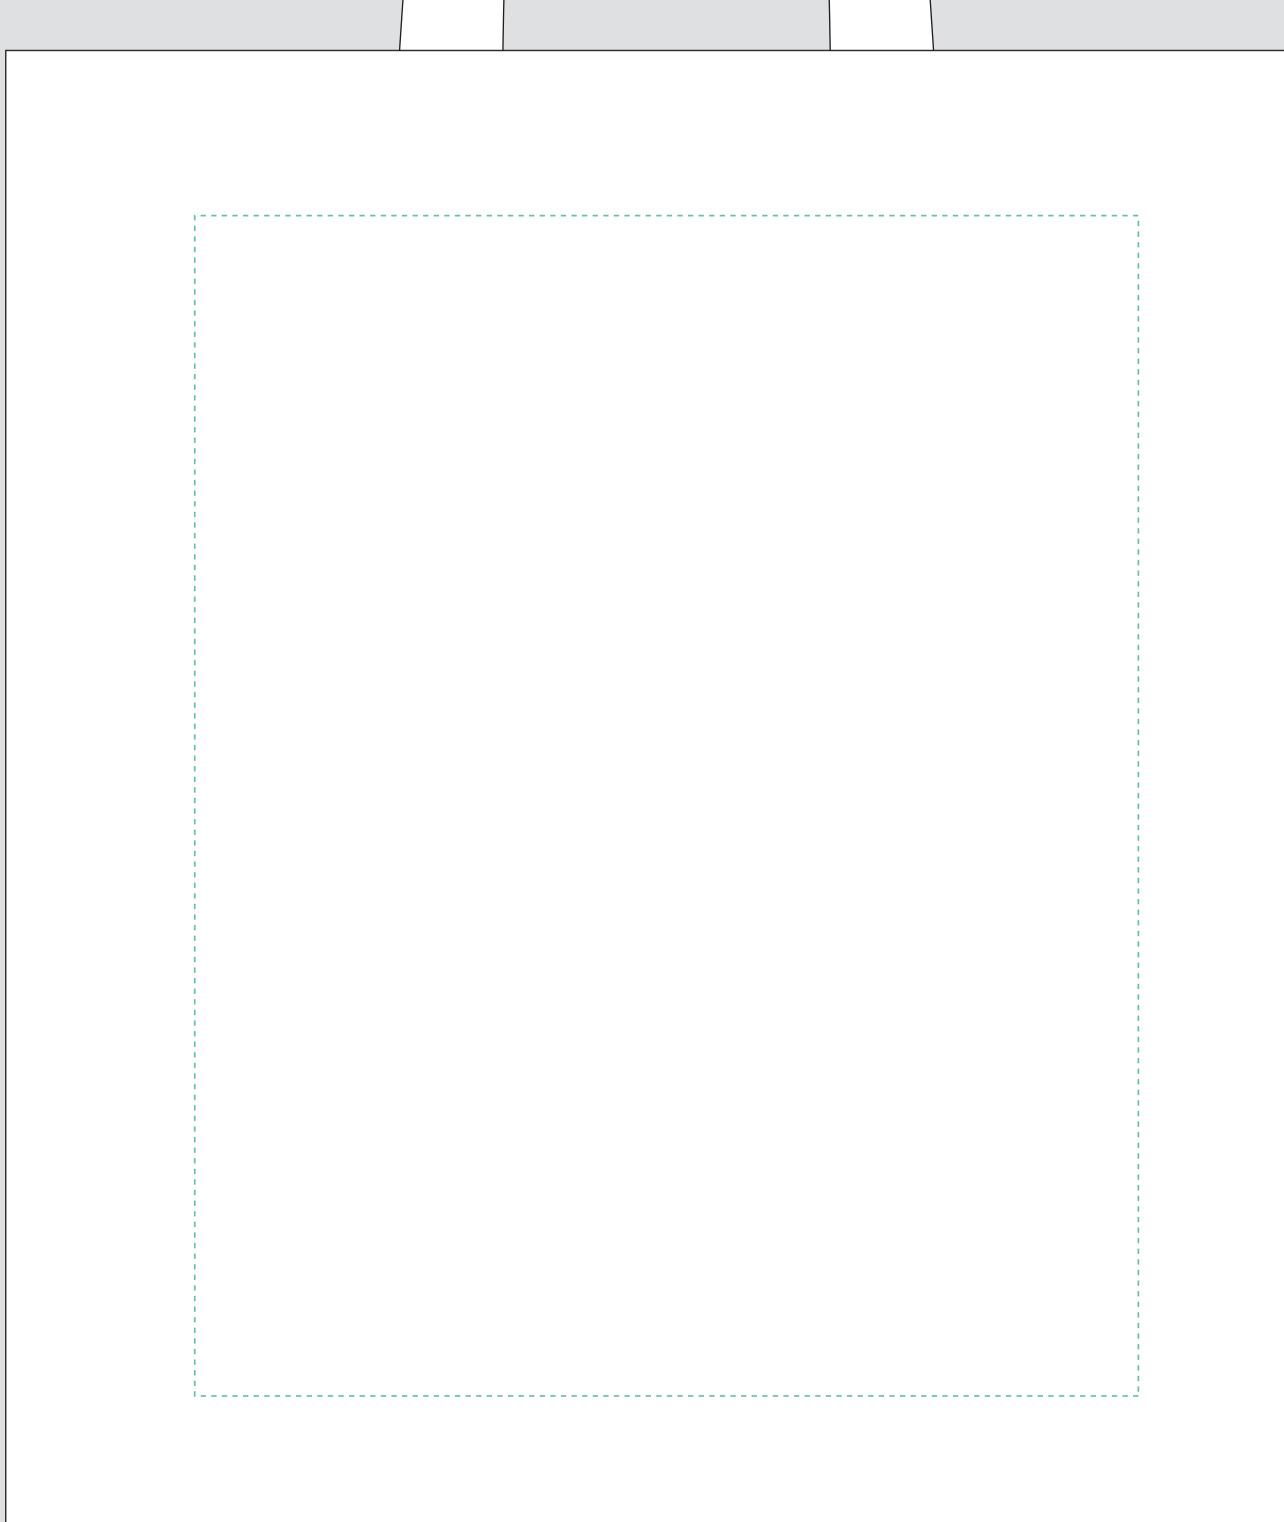

rtwork should be s - For JPEG, PNG and P with a minimum of 300 |
| QUANTITY        |               |                                                                            |
| BOX PACKING     |               |                                                                            |
| VALUE ADDITION  |               |                                                                            |
| PRINTING EFFECT | CMYK          |                                                                            |
|                 |               |                                                                            |

REMARKS:

- Artwork should be submitted in AI, EPS, PDF, CDR, PSD.

- For JPEG, PNG and PSD please submit your artwork with a minimum of 300dpi



## CUSTOM TOTE BAG





400mm

## EXAMPLE



PLEASE PUT THE DESIGN
IN GREEN DOTTED LINE AREA

350mm