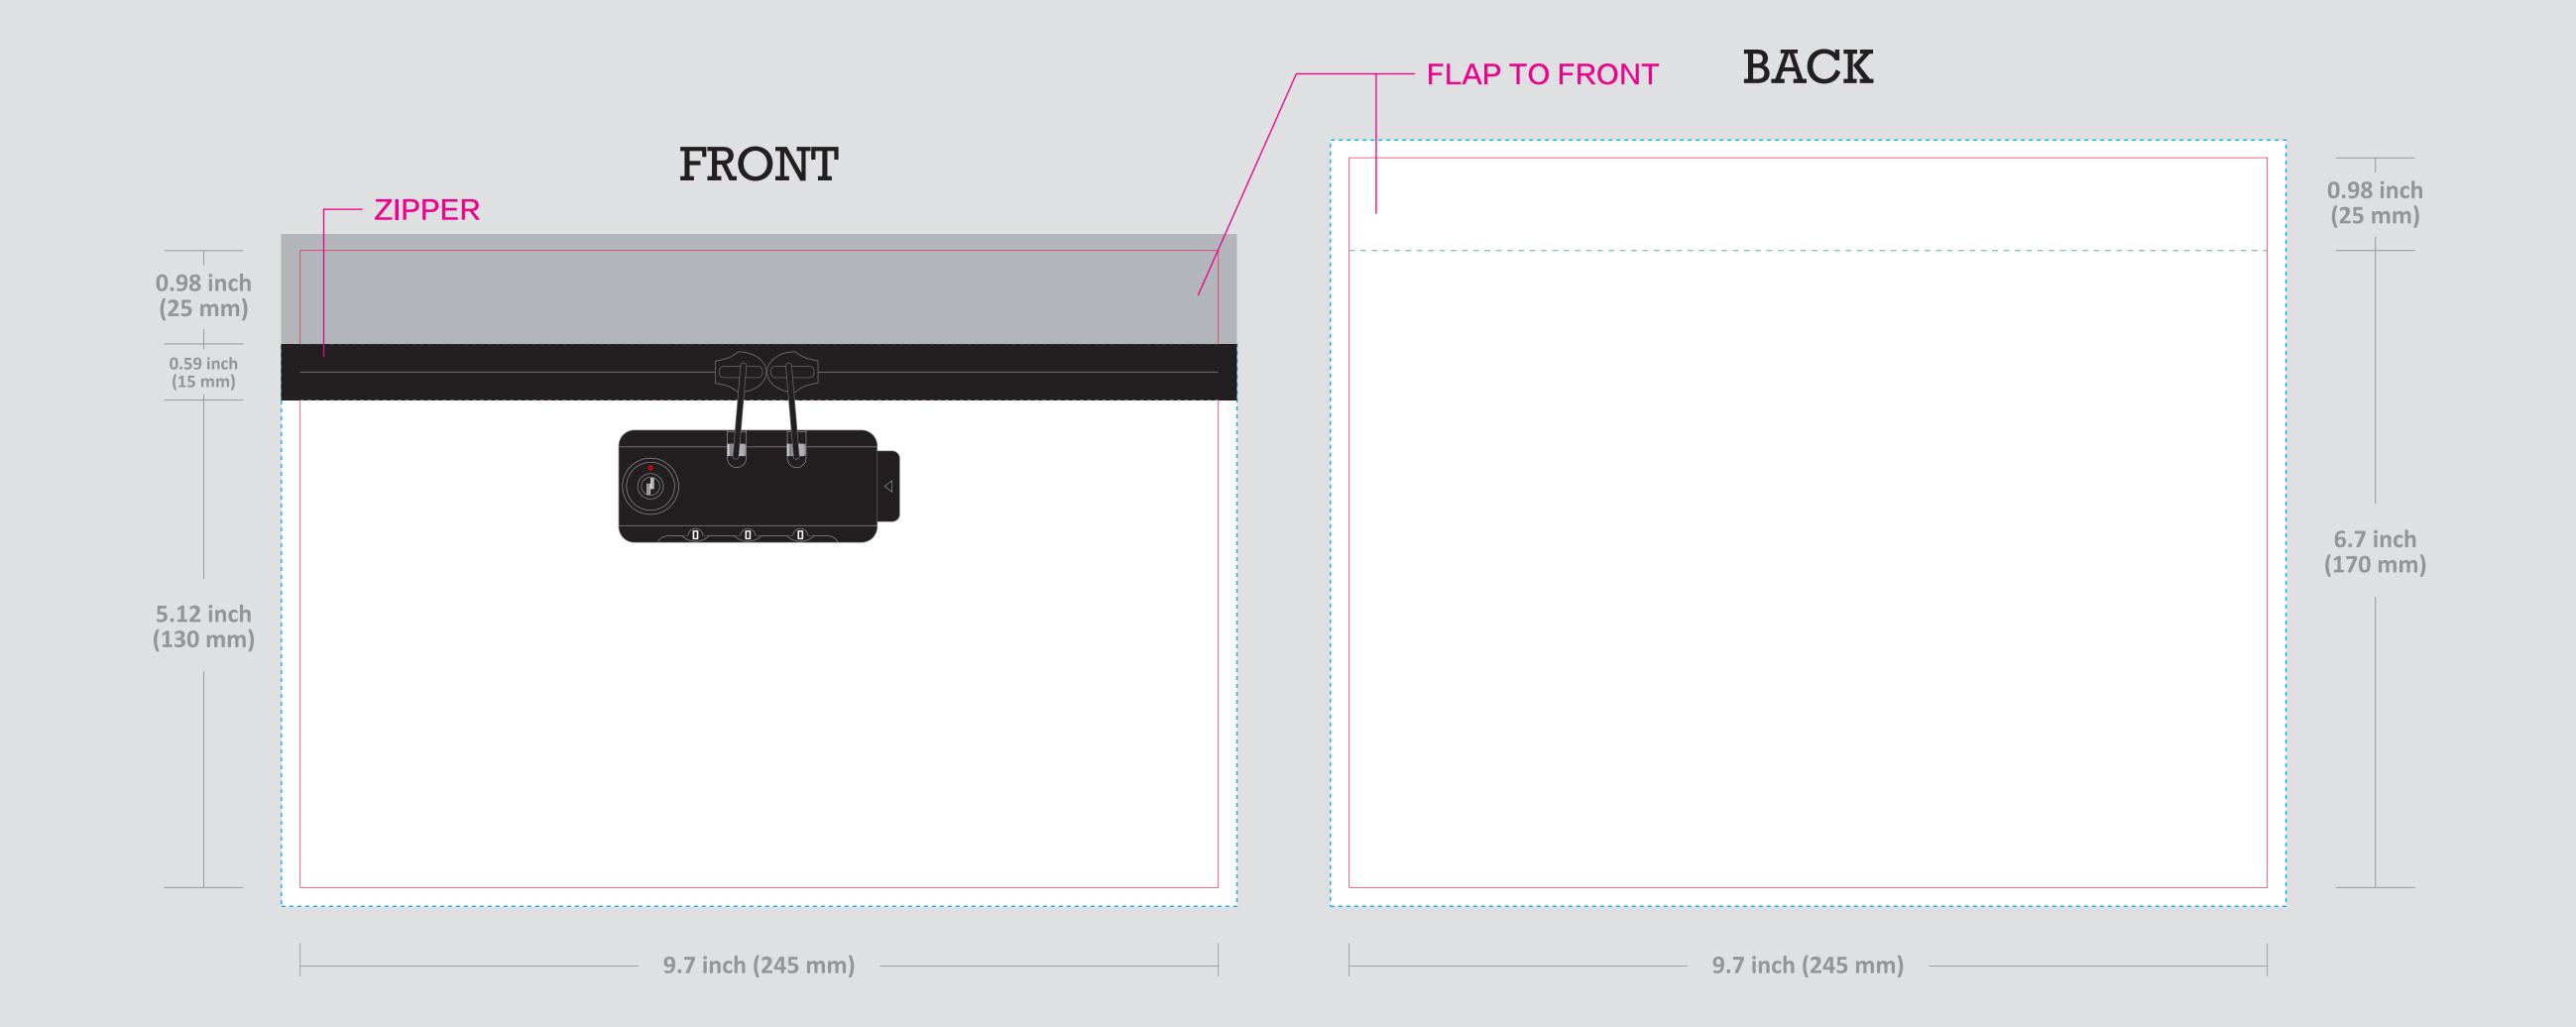

| ORDER DETAILS   |                           |                                                                                                                        | Please see the text and graphic direction guideline below. |       |  |                                              |
|-----------------|---------------------------|------------------------------------------------------------------------------------------------------------------------|------------------------------------------------------------|-------|--|----------------------------------------------|
| MOCKUP NO.      | WUFOO.                    | ——————————————————————————————————————                                                                                 |                                                            |       |  | I accept the artwork and understand that any |
| INQUIRY NO.     | INQUIRYV1                 | FOLD LINE                                                                                                              |                                                            | TNOAR |  | mistakes or omissions is my responsibility.  |
| ORDER NO.       |                           |                                                                                                                        |                                                            |       |  |                                              |
| PRODUCT DETAILS |                           | BLEED LINE                                                                                                             | BLEED LINE                                                 |       |  | DATE:                                        |
| SIZE            | 9.7*6.7 INCH / 245*170 MM | REMARKS:  - Artwork should be submitted in AI, EPS, PDF, CDR, PSD.  - For JPEG, PNG and PSD please submit your artwork | FRONT                                                      | BACK  |  | PRINT NAME:                                  |
| QUANTITY        |                           |                                                                                                                        |                                                            |       |  | PRINTINAME:                                  |
| VALUE ADDITION  |                           |                                                                                                                        |                                                            |       |  |                                              |
| PRINTING EFFECT | СМҮК                      |                                                                                                                        |                                                            |       |  | APPROVAL SIGNATURE:                          |
|                 |                           |                                                                                                                        |                                                            |       |  |                                              |
|                 |                           |                                                                                                                        |                                                            |       |  |                                              |