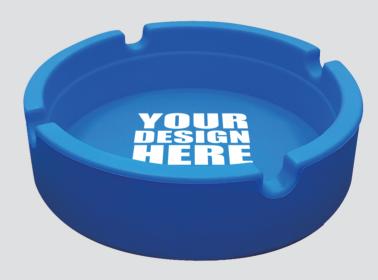

| ORDER DETAILS   |                         |
|-----------------|-------------------------|
| MOCKUP NO.      | WUFOO.                  |
| INQUIRY NO.     | INQUIRYV1               |
| ORDER NO.       |                         |
| PRODUCT DETAILS |                         |
| SIZE            | DIA.83 MM CIRCLE ASTRAY |
| COLOR           |                         |
| QUANTITY        |                         |
| VALUE ADDITION  |                         |
| PRINTING EFFECT | CMYK                    |

## REMARKS:

- Artwork should be submitted in AI, EPS, PDF, CDR, PSD.
- For JPEG, PNG and PSD please submit your artwork with a minimum of 300dpi

| Please see the text and graphic direction guideline below. | VISIBLE AREA |
|------------------------------------------------------------|--------------|
| LOGO                                                       |              |

## 83mm 83mm

Logo: 1 color prinitng Logo do not over dia.40mm