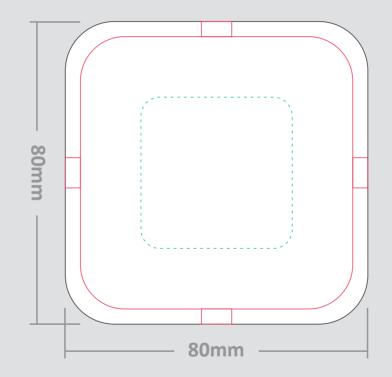

| ORDER DETAILS   |                       |                                                                                                   | Please see the text and graphic direction guideline below. |  |
|-----------------|-----------------------|---------------------------------------------------------------------------------------------------|------------------------------------------------------------|--|
| MOCKUP NO.      | WUFOO.                | DIE CUT LINE                                                                                      |                                                            |  |
| INQUIRY NO.     | INQUIRYV1             |                                                                                                   |                                                            |  |
| ORDER NO.       |                       |                                                                                                   |                                                            |  |
| PRODUCT DETAILS |                       |                                                                                                   |                                                            |  |
| SIZE            | 80*80MM SQUARE ASTRAY |                                                                                                   | LOGO                                                       |  |
| COLOR           |                       | REMARKS:                                                                                          |                                                            |  |
| QUANTITY        |                       | - Artwork should be submitted in AI, EPS, PDF, CDR, PSD.                                          |                                                            |  |
| VALUE ADDITION  |                       | <ul> <li>For JPEG, PNG and PSD please submit your artwork<br/>with a minimum of 300dpi</li> </ul> |                                                            |  |
| PRINTING EFFECT | СМҮК                  | with a finitinitian of occupi                                                                     |                                                            |  |
|                 |                       |                                                                                                   |                                                            |  |

Logo: 1 color prinitng Logo do not over dia.40mm

| VISIBLE AREA |
|--------------|
|              |

I accept the artwork and understand that any mistakes or omissions is my responsibility.

DATE: .....

| •••••• |
|--------|
|        |
| •••••• |