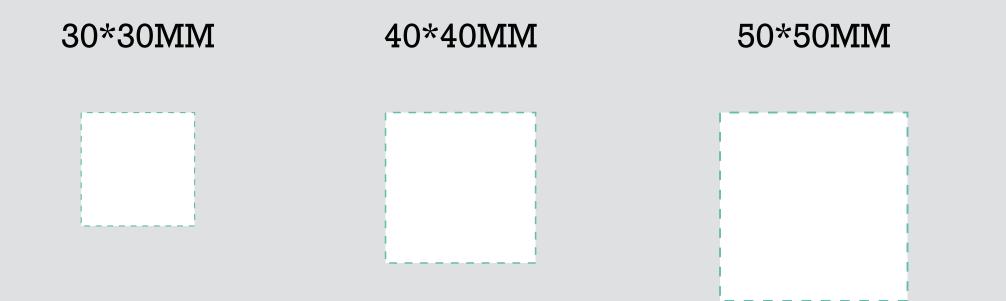

| ORDER DETAILS   |                         |                                                                                                                                            | Please see the text and graphic direction guideline below.  VISIBLE AREA |                                                                                          |
|-----------------|-------------------------|--------------------------------------------------------------------------------------------------------------------------------------------|--------------------------------------------------------------------------|------------------------------------------------------------------------------------------|
| MOCKUP NO.      | WUFOO.                  | ——————————————————————————————————————                                                                                                     |                                                                          | I accept the artwork and understand that any mistakes or omissions is my responsibility. |
| INQUIRY NO.     | INQUIRYV1               |                                                                                                                                            |                                                                          |                                                                                          |
| ORDER NO.       |                         |                                                                                                                                            | [                                                                        |                                                                                          |
| PRODUCT DETAILS |                         |                                                                                                                                            | LOGO                                                                     | DATE:                                                                                    |
| SIZE            | 30*30MM/40*40MM/50*50MM |                                                                                                                                            | LOGO LOGO                                                                | PRINT NAME:                                                                              |
| QUANTITY        |                         | REMARKS: - Artwork should be submitted in AI, EPS, PDF, CDR, PSD For JPEG, PNG and PSD please submit your artwork with a minimum of 300dpi |                                                                          | FRINT INAIVIE.                                                                           |
| VALUE ADDITION  |                         |                                                                                                                                            |                                                                          |                                                                                          |
| PRINTING EFFECT | СМҮК                    |                                                                                                                                            |                                                                          | APPROVAL SIGNATURE:                                                                      |
|                 |                         |                                                                                                                                            |                                                                          |                                                                                          |
|                 |                         |                                                                                                                                            |                                                                          |                                                                                          |

Please put the design in green dotted line area The keychain thickness is 4mm