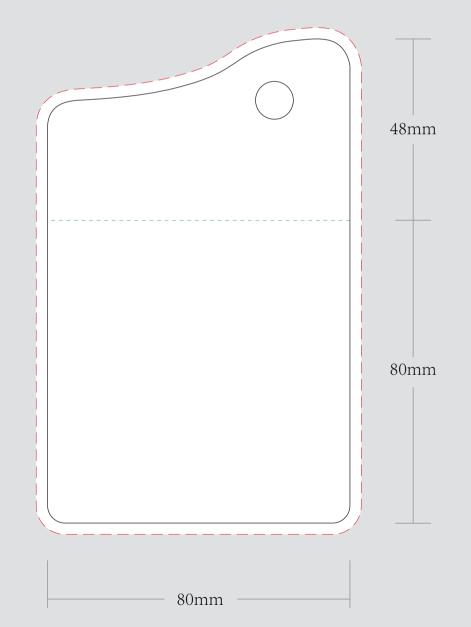

| ORDER DETAILS       |                                    |
|---------------------|------------------------------------|
| MOCKUP NO.          | WUFOO.                             |
| INQUIRY NO.         | INQUIRYV1                          |
| ORDER NO.           |                                    |
| PRODUCT DETAILS     |                                    |
|                     |                                    |
| SIZE                | 8*8 MM SADDLE BAG CORNER CUT       |
| SIZE<br>QUANTITY    | 8*8 MM SADDLE BAG CORNER CUT       |
|                     | 8*8 MM SADDLE BAG CORNER CUT       |
| QUANTITY            | 8*8 MM SADDLE BAG CORNER CUT       |
| QUANTITY<br>PACKING | 8*8 MM SADDLE BAG CORNER CUT  CMYK |

| <br>DIE CUT LINE |
|------------------|
| <br>FOLD LINE    |
| <br>BLEED LINE   |
|                  |