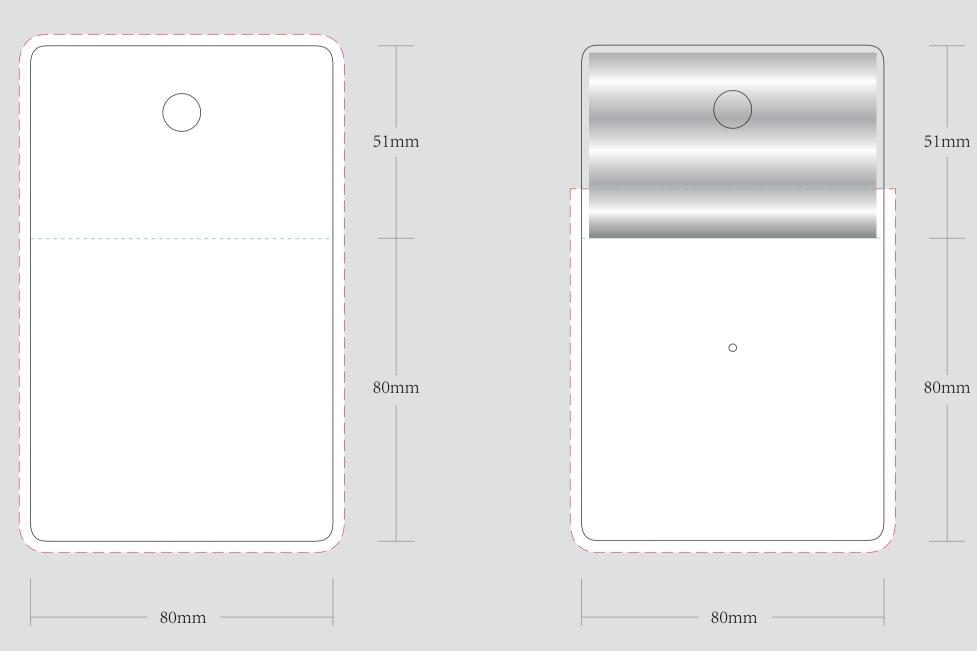

| ORDER DETAILS   |                        |                                                                                                                                                                   | Please see the text and graphic direction guideline below. |                    |  |
|-----------------|------------------------|-------------------------------------------------------------------------------------------------------------------------------------------------------------------|------------------------------------------------------------|--------------------|--|
| MOCKUP NO.      | WUFOO.                 | DIE CUT LINE                                                                                                                                                      |                                                            |                    |  |
| INQUIRY NO.     | INQUIRYV1              | FOLD LINE                                                                                                                                                         |                                                            |                    |  |
| ORDER NO.       |                        |                                                                                                                                                                   | S GRAPHICS                                                 |                    |  |
| PRODUCT DETAILS |                        | BLEED LINE                                                                                                                                                        | POSSIBLE TEXT                                              |                    |  |
| SIZE            | 8*8 MM FLAT CORNER CUT |                                                                                                                                                                   |                                                            |                    |  |
| QUANTITY        |                        | REMARKS:                                                                                                                                                          | POSSIBLE TEXT                                              | o<br>POSSIBLE TEXT |  |
| PACKING         |                        | <ul> <li>Artwork should be submitted in AI, EPS, PDF, CDR, PSD.</li> <li>For JPEG, PNG and PSD please submit your artwork<br/>with a minimum of 300dpi</li> </ul> | & GRAPHICS                                                 | & GRAPHICS         |  |
| VALUE ADDITION  |                        |                                                                                                                                                                   |                                                            |                    |  |
| PRINTING EFFECT | СМҮК                   | ·····                                                                                                                                                             |                                                            |                    |  |
|                 |                        |                                                                                                                                                                   |                                                            |                    |  |

OUTSIDE