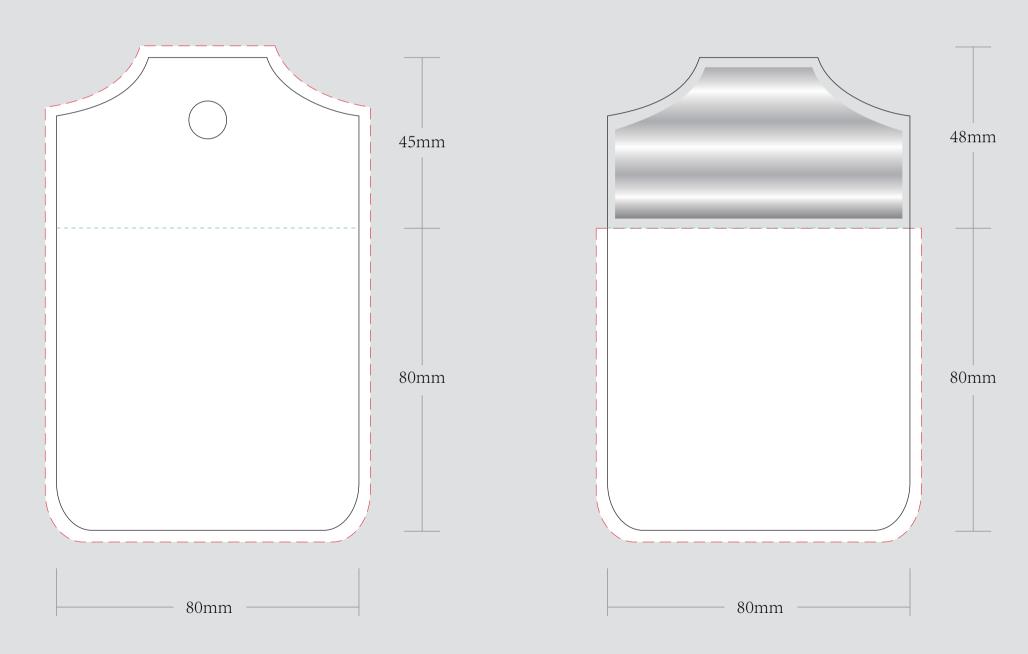

| ORDER DETAILS   |                           |                                                                                                                                      | Please see the text and graphic direction | guideline below. |
|-----------------|---------------------------|--------------------------------------------------------------------------------------------------------------------------------------|-------------------------------------------|------------------|
| MOCKUP NO.      | WUFOO.                    | DIE CUT LINE                                                                                                                         |                                           |                  |
| INQUIRY NO.     | INQUIRYV1                 | FOLD LINE                                                                                                                            |                                           |                  |
| ORDER NO.       |                           |                                                                                                                                      | SOHAPHICS                                 |                  |
| PRODUCT DETAILS |                           | BLEED LINE                                                                                                                           |                                           |                  |
| SIZE            | 8*8 MM DIAMOND CORNER CUT |                                                                                                                                      |                                           |                  |
| QUANTITY        |                           | REMARKS:                                                                                                                             | POSSIBLE TEXT POSSIBLE TEXT               |                  |
| PACKING         |                           | <ul> <li>Artwork should be submitted in AI, EPS, PDF, CDR, PSD.</li> <li>For JPEG, PNG and PSD please submit your artwork</li> </ul> | & GRAPHICS & GRAPHICS                     |                  |
| VALUE ADDITION  |                           | with a minimum of 300dpi                                                                                                             |                                           |                  |
| PRINTING EFFECT | СМҮК                      | ······                                                                                                                               |                                           |                  |
|                 |                           |                                                                                                                                      |                                           |                  |