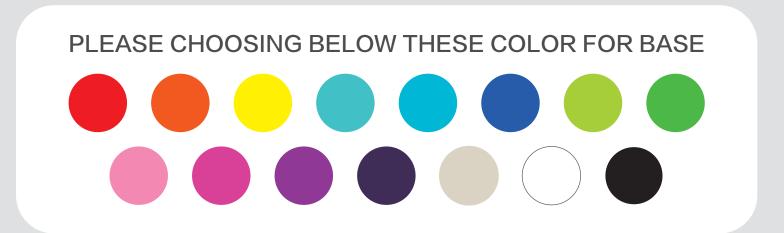

| Will a limited of codapt                                          |                                                            |                                                                                          |
|                 |           |                                                                   |                                                            |                                                                                          |

## 4 DESIGNS 25 PLASTIC POKER FOR EACH

DESIGN 1

DESIGN 2

DESIGN 3

DESIGN 4

**EXAMPLE** 



PLEASE PUT THE LOGO INSIDE THE GREY DOTTED LINE



PLEASE PUT THE LOGO INSIDE THE GREY DOTTED LINE



PLEASE PUT THE LOGO INSIDE THE GREY DOTTED LINE



PLEASE PUT THE LOGO INSIDE THE GREY DOTTED LINE



## COLOR OPTION: