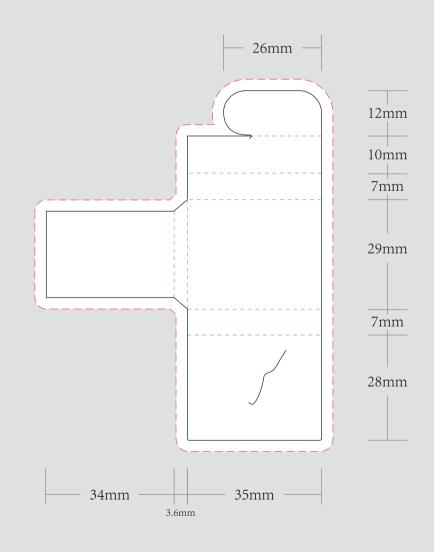

## HEMP WICK INSIDE

| VISIBLE AREA | I accept the artwork and understand that any mistakes or omissions is my responsibility. |
|--------------|------------------------------------------------------------------------------------------|
|              | DATE:                                                                                    |
|              | PRINT NAME:                                                                              |
|              | APPROVAL SIGNATURE:                                                                      |
|              |                                                                                          |