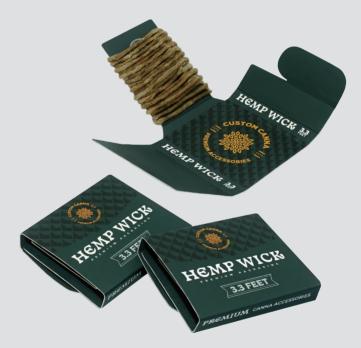

|                                                            |

## HEMP WICK OUTSIDE

## HEMP WICK INSIDE





| VISIBLE AREA | I accept the artwork and understand that any mistakes or omissions is my responsibility. |
|--------------|------------------------------------------------------------------------------------------|
|              | DATE:                                                                                    |
|              | PRINT NAME:                                                                              |
|              | APPROVAL SIGNATURE:                                                                      |
|              |                                                                                          |

## EXAMPLE



MADE BY SARA, 11.2022