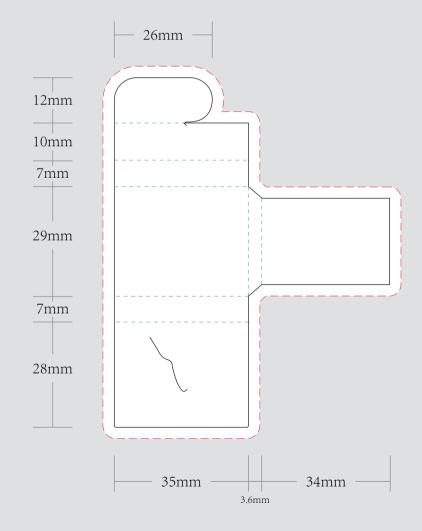

|
| QUANTITY              | - For JPEG, PNG and PSD please submit your artwork<br>with a minimum of 300dpi                 |                                                            |
| BOX PACKING           |                                                                                                |                                                            |
| VALUE ADDITION        |                                                                                                |                                                            |
| PRINTING EFFECT CMYK  |                                                                                                |                                                            |

## HEMP WICK OUTSIDE

## HEMP WICK INSIDE





| VISIBLE AREA | I accept the artwork and understand that any mistakes or omissions is my responsibility. |
|--------------|------------------------------------------------------------------------------------------|
|              | DATE:                                                                                    |
|              | PRINT NAME:                                                                              |
|              | APPROVAL SIGNATURE:                                                                      |
|              |                                                                                          |

## EXAMPLE



MADE BY SARA, 11.2022