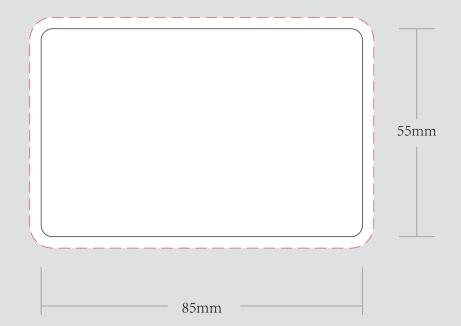

| MOCKUP NO.      |           |                                                                                                                                          |  | e see the text and graphic direction gu | ndeline below. | VISIBLE AREA |                                                                                          |
|-----------------|-----------|------------------------------------------------------------------------------------------------------------------------------------------|--|-----------------------------------------|----------------|--------------|------------------------------------------------------------------------------------------|
|                 | WUFOO.    | ————— DIE CUT LINE                                                                                                                       |  |                                         |                |              | ☐ I accept the artwork and understand that any                                           |
| INQUIRY NO.     | INQUIRYV1 | FOLD LINE                                                                                                                                |  |                                         |                |              | I accept the artwork and understand that any mistakes or omissions is my responsibility. |
| ORDER NO.       |           |                                                                                                                                          |  |                                         |                |              |                                                                                          |
| PRODUCT DETAILS |           | BLEED LINE                                                                                                                               |  |                                         |                |              | DATE:                                                                                    |
| SIZE            | 85*55MM   |                                                                                                                                          |  | POSSIBLE TEXT  & GRAPHICS               |                |              | PRINT NAME:                                                                              |
| QUANTITY        |           | REMARKS:                                                                                                                                 |  | a GRAPHICS                              |                |              | FRINT INAIVIE                                                                            |
| BOX PACKING     |           | <ul> <li>- Artwork should be submitted in AI, EPS, PDF, CDR, PSD.</li> <li>- For JPEG, PNG and PSD please submit your artwork</li> </ul> |  |                                         |                |              |                                                                                          |
| VALUE ADDITION  |           | with a minimum of 300dpi                                                                                                                 |  |                                         |                |              | APPROVAL SIGNATURE:                                                                      |
| PRINTING EFFECT | CMYK      |                                                                                                                                          |  |                                         |                |              |                                                                                          |
|                 |           |                                                                                                                                          |  |                                         |                |              |                                                                                          |