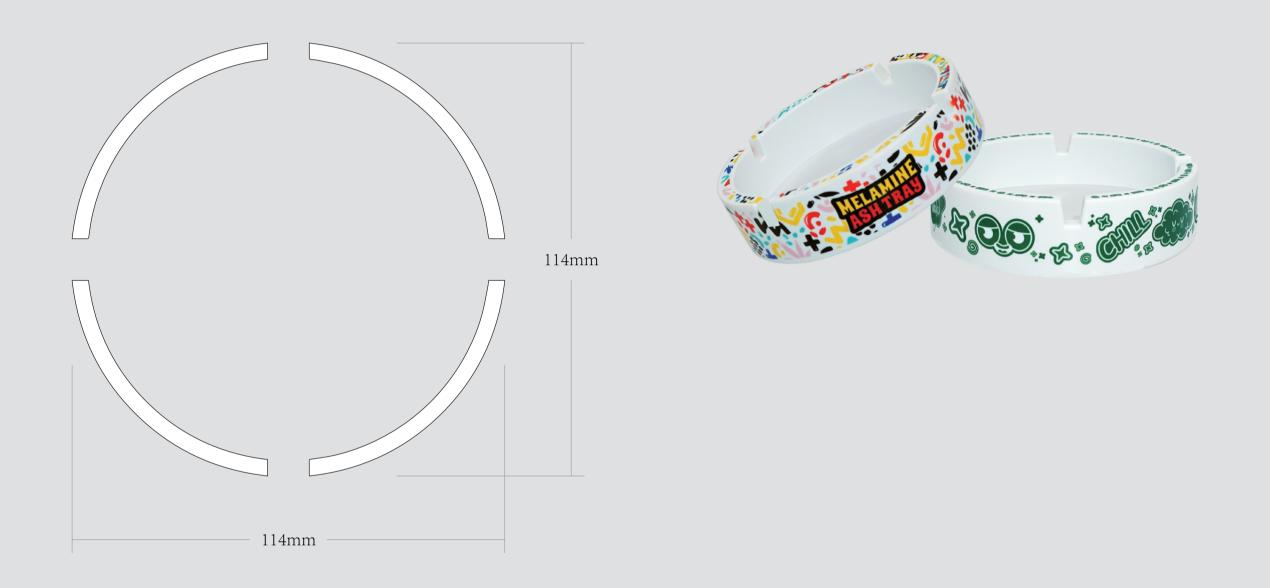

| ORDER DETAILS              |              |  |
|----------------------------|--------------|--|
| MOCKUP NO.                 | WUFOO.       |  |
| INQUIRY NO.                | INQUIRYV1    |  |
| ORDER NO.                  |              |  |
| PRODUCT DETAILS            |              |  |
| SIZE                       | DIA.114*33MM |  |
|                            |              |  |
| QUANTITY                   |              |  |
| QUANTITY<br>VALUE ADDITION |              |  |
|                            | СМҮК         |  |
| VALUE ADDITION             | СМУК         |  |

## TOP OF MELAMINE ASHTRAY