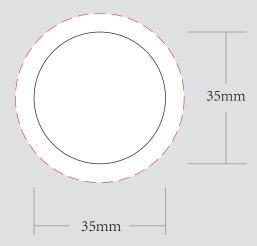

| ORDER DETAILS   |           |                                                                   | Please see the text and graphic direction guideline below.  VISIBLE AREA |                                                                                          |
|-----------------|-----------|-------------------------------------------------------------------|--------------------------------------------------------------------------|------------------------------------------------------------------------------------------|
| MOCKUP NO.      | WUFOO.    | DIE CUT LINE                                                      |                                                                          | ☐ I accept the artwork and understand that any                                           |
| INQUIRY NO.     | INQUIRYV1 | FOLD LINE                                                         |                                                                          | I accept the artwork and understand that any mistakes or omissions is my responsibility. |
| ORDER NO.       |           |                                                                   |                                                                          |                                                                                          |
| PRODUCT DETAILS |           | BLEED LINE                                                        |                                                                          | DATE:                                                                                    |
| SIZE            | DIA.35MM  | DEMARKS.                                                          | POSSIBLE TEXT<br>& GRAPHICS                                              | PRINT NAME:                                                                              |
| QUANTITY        |           | REMARKS: - Artwork should be submitted in AI, EPS, PDF, CDR, PSD. |                                                                          |                                                                                          |
| VALUE ADDITION  |           | - For JPEG, PNG and PSD please submit your artwork                |                                                                          | APPROVAL SIGNATURE:                                                                      |
| PRINTING EFFECT | СМҮК      | with a minimum of 300dpi                                          |                                                                          |                                                                                          |
|                 |           |                                                                   |                                                                          |                                                                                          |
|                 |           |                                                                   |                                                                          |                                                                                          |

## DIA.35MM JACKET BUTTONS