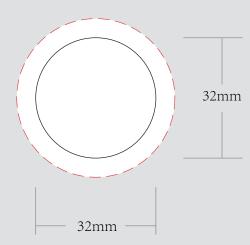

| ORDER DETAILS   |           |                                                                                                                                          | Please see the text and graphic direction guideline below.  VISIBLE AREA |                                                                                          |
|-----------------|-----------|------------------------------------------------------------------------------------------------------------------------------------------|--------------------------------------------------------------------------|------------------------------------------------------------------------------------------|
| MOCKUP NO.      | WUFOO.    | ——————————————————————————————————————                                                                                                   |                                                                          | ☐ I accept the artwork and understand that any                                           |
| INQUIRY NO.     | INQUIRYV1 | FOLD LINE                                                                                                                                |                                                                          | I accept the artwork and understand that any mistakes or omissions is my responsibility. |
| ORDER NO.       |           |                                                                                                                                          |                                                                          |                                                                                          |
| PRODUCT DETAILS |           | BLEED LINE                                                                                                                               |                                                                          | DATE:                                                                                    |
| SIZE            | DIA.32MM  |                                                                                                                                          | POSSIBLE TEXT                                                            | DDINT NAME.                                                                              |
| QUANTITY        |           | REMARKS:                                                                                                                                 | & GRAPHICS                                                               | PRINT NAME:                                                                              |
| VALUE ADDITION  |           | <ul> <li>- Artwork should be submitted in AI, EPS, PDF, CDR, PSD.</li> <li>- For JPEG, PNG and PSD please submit your artwork</li> </ul> |                                                                          |                                                                                          |
| PRINTING EFFECT | СМҮК      | with a minimum of 300dpi                                                                                                                 |                                                                          | APPROVAL SIGNATURE:                                                                      |
|                 |           |                                                                                                                                          |                                                                          |                                                                                          |
|                 |           |                                                                                                                                          |                                                                          |                                                                                          |

## DIA.32MM JACKET BUTTONS