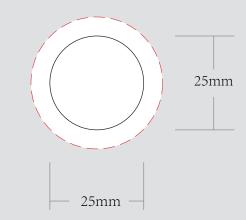

| MOCKUP NO.       WUFOO.       DIE CUT LINE         INQUIRY NO.       INQUIRYV1         ORDER NO.       FOLD LINE         PRODUCT DETAILS       DIA.25MM | ORDER DETAILS   |  |
|---------------------------------------------------------------------------------------------------------------------------------------------------------|-----------------|--|
| ORDER NO.     FOLD LINE       PRODUCT DETAILS     BLEED LINE       SIZE     DIA.25MM                                                                    | MOCKUP NO.      |  |
| ORDER NO.       PRODUCT DETAILS       SIZE       DIA.25MM   POSSIBLE TEXT                                                                               | INQUIRY NO.     |  |
| SIZE DIA.25MM POSSIBLE TEXT                                                                                                                             | ORDER NO.       |  |
|                                                                                                                                                         | PRODUCT DETAILS |  |
| REMARKS. & GRAPHICS                                                                                                                                     | SIZE            |  |
| QUANTITY       REMARKS:       & GRAPHICS         - Artwork should be submitted in AI, EPS, PDF, CDR, PSD.       & GRAPHICS                              | QUANTITY        |  |
| VALUE ADDITION - For JPEG, PNG and PSD please submit your artwork                                                                                       | VALUE ADDITION  |  |
| PRINTING EFFECT     CMYK       with a minimum of 300dpi                                                                                                 | PRINTING EFFECT |  |
|                                                                                                                                                         |                 |  |
|                                                                                                                                                         |                 |  |

## DIA.25MM JACKET BUTTONS

| <b>/ISIBLE AREA</b> | I accept the artwork and understand that any mistakes or omissions is my responsibility. DATE: |
|---------------------|------------------------------------------------------------------------------------------------|
|                     | PRINT NAME:                                                                                    |
|                     | APPROVAL SIGNATURE:                                                                            |