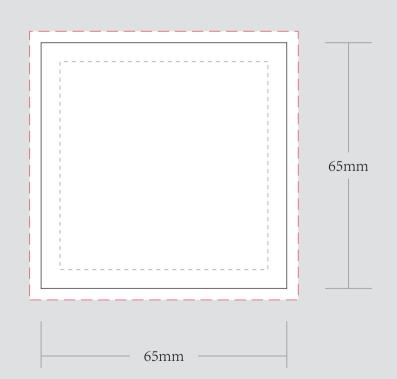

| ORDER DETAILS   |           |                     |
|-----------------|-----------|---------------------|
| MOCKUP NO.      | WUFOO.    | _                   |
| INQUIRY NO.     | INQUIRYV1 |                     |
| ORDER NO.       |           |                     |
| PRODUCT DETAILS |           |                     |
| SIZE            | 65*65MM   | 2014                |
| QUANTITY        |           | REMAR               |
| VALUE ADDITION  |           | - Artwo<br>- For JP |
| PRINTING EFFECT | CMYK      | with a r            |
|                 |           |                     |

| <br>DIE CUT LINE |
|------------------|
| <br>BLEED LINE   |

## RKS:

- rork should be submitted in AI, EPS, PDF, CDR, PSD.
  PEG, PNG and PSD please submit your artwork
  minimum of 300dpi

| Please see | the text and graphic dire   | ction guideline below.      | VISIBLE AREA |
|------------|-----------------------------|-----------------------------|--------------|
|            | POSSIBLE TEXT<br>& GRAPHICS | POSSIBLE TEXT<br>& GRAPHICS |              |

## BACK