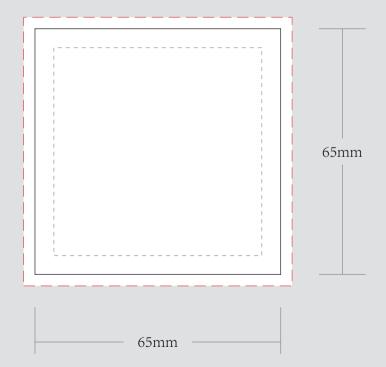

| ORDER DETAILS   |           |                     |
|-----------------|-----------|---------------------|
| MOCKUP NO.      | WUFOO.    | _                   |
| INQUIRY NO.     | INQUIRYV1 |                     |
| ORDER NO.       |           |                     |
| PRODUCT DETAILS |           |                     |
| SIZE            | 65*65MM   | 2014                |
| QUANTITY        |           | REMAR               |
| VALUE ADDITION  |           | - Artwo<br>- For JP |
| PRINTING EFFECT | CMYK      | with a r            |
|                 |           |                     |

| <br>DIE CUT LINE |
|------------------|
| <br>BLEED LINE   |

## RKS:

- rork should be submitted in AI, EPS, PDF, CDR, PSD.
  PEG, PNG and PSD please submit your artwork
  minimum of 300dpi

| Please see | the text and graphic dire   | ction guideline below.      | VISIBLE AREA |
|------------|-----------------------------|-----------------------------|--------------|
|            | POSSIBLE TEXT<br>& GRAPHICS | POSSIBLE TEXT<br>& GRAPHICS |              |

## **FRONT**