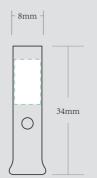

| ORDER DETAILS   |                          |                                                                                                                                            | Please see the text and graphic direction guideline below.  VISIBLE AREA |                                                                                             |
|-----------------|--------------------------|--------------------------------------------------------------------------------------------------------------------------------------------|--------------------------------------------------------------------------|---------------------------------------------------------------------------------------------|
| MOCKUP NO.      | WUFOO.                   | ——————————————————————————————————————                                                                                                     |                                                                          | I accept the artwork and understand that any<br>mistakes or omissions is my responsibility. |
| INQUIRY NO.     | INQUIRYV1                |                                                                                                                                            |                                                                          |                                                                                             |
| ORDER NO.       |                          | REMARKS: - Artwork should be submitted in AI, EPS, PDF, CDR, PSD For JPEG, PNG and PSD please submit your artwork with a minimum of 300dpi | F                                                                        |                                                                                             |
| PRODUCT DETAILS |                          |                                                                                                                                            | l ogo                                                                    | DATE:                                                                                       |
| SIZE            | DIA.8*34MM / ROUNDED LIP |                                                                                                                                            |                                                                          | PRINT NAME:                                                                                 |
| QUANTITY        |                          |                                                                                                                                            |                                                                          |                                                                                             |
| BOX PACKING     |                          |                                                                                                                                            |                                                                          | APPROVAL SIGNATURE:                                                                         |
| VALUE ADDITION  |                          |                                                                                                                                            |                                                                          |                                                                                             |
| PRINTING EFFECT | CMYK                     |                                                                                                                                            |                                                                          |                                                                                             |
|                 |                          |                                                                                                                                            |                                                                          |                                                                                             |
|                 |                          |                                                                                                                                            |                                                                          |                                                                                             |

## **GLASS TIPS**

PLEASE PUT THE DESIGN IN GREEN DOTTED LINE AREA