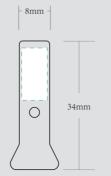

| ORDER DETAILS           |                             |
|-------------------------|-----------------------------|
| MOCKUP NO.              | WUFOO.                      |
| INQUIRY NO.             | INQUIRYV1                   |
| ORDER NO.               |                             |
| PRODUCT DETAILS         |                             |
|                         |                             |
| SIZE                    | DIA.8*34MM / FLAT LIP       |
| SIZE<br>QUANTITY        | DIA.8*34MM / FLAT LIP       |
|                         | DIA.8*34MM / FLAT LIP       |
| QUANTITY                | DIA.8*34MM / FLAT LIP       |
| QUANTITY<br>BOX PACKING | DIA.8*34MM / FLAT LIP  CMYK |

## REMARKS:

- Artwork should be submitted in AI, EPS, PDF, CDR, PSD.
- For JPEG, PNG and PSD please submit your artwork with a minimum of 300dpi

| Please see the text and graphic dire | ection | guideline below. | VISIBLE AREA |
|--------------------------------------|--------|------------------|--------------|
|                                      | Logo   |                  |              |
|                                      | 0      |                  |              |

## **GLASS TIPS**

PLEASE PUT THE DESIGN IN GREEN DOTTED LINE AREA