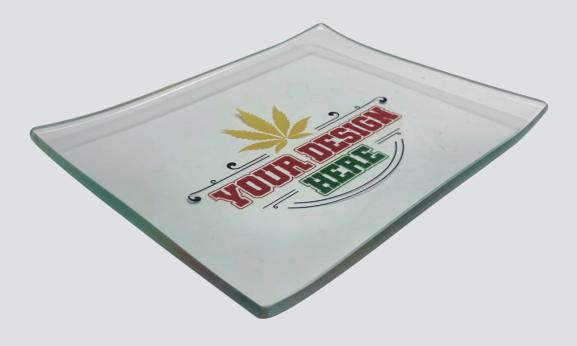

please submit your artwork with a minimum of 300dpi

| 5 1  |  |
|------|--|
|      |  |
| LOGO |  |
|      |  |
|      |  |

## CUSTOM GLASS ROLLING TRAY



## PLEASE PUT THE LOGO IN GREEN DOTTED LINE AREA

| VISIBLE AREA | <ul> <li>I accept the artwork and understand that any mistakes or omissions is my responsibility.</li> <li>DATE:</li> <li>PRINT NAME:</li> <li>APPROVAL SIGNATURE:</li> </ul> |
|--------------|-------------------------------------------------------------------------------------------------------------------------------------------------------------------------------|
|--------------|-------------------------------------------------------------------------------------------------------------------------------------------------------------------------------|

## EXAMPLE