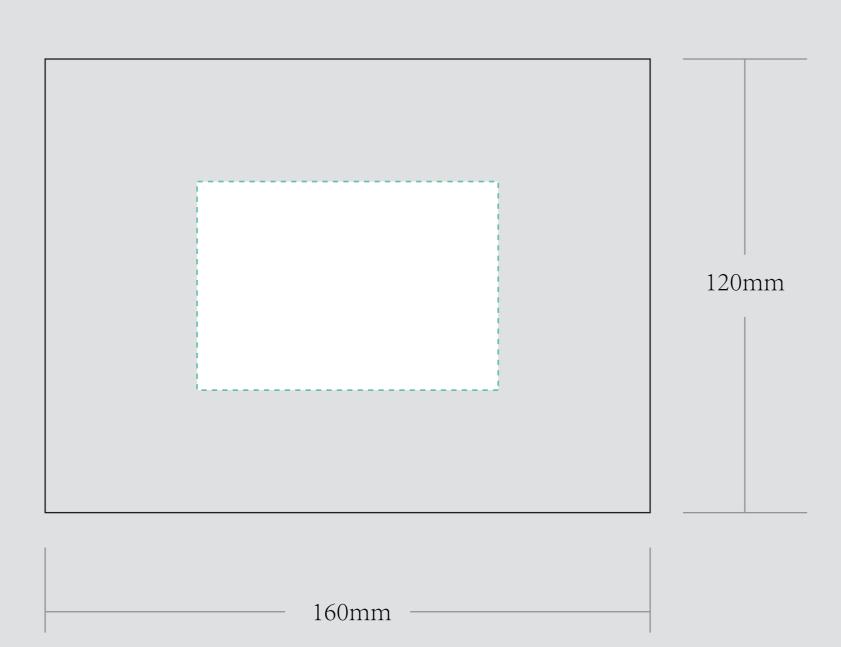

| ORDER DETAILS   |           |  |
|-----------------|-----------|--|
| MOCKUP NO.      | WUFOO.    |  |
| INQUIRY NO.     | INQUIRYV1 |  |
| ORDER NO.       |           |  |
| PRODUCT DETAILS |           |  |
| SIZE            | 160X120MM |  |
| QUANTITY        |           |  |
| BOX PACKING     |           |  |
| VALUE ADDITION  |           |  |
| PRINTING EFFECT | СМҮК      |  |
|                 |           |  |

## PLEASE PUT THE LOGO IN GREEN DOTTED LINE AREA

| VISIBLE AREA | <ul> <li>I accept the artwork and understand that any mistakes or omissions is my responsibility.</li> <li>DATE:</li> <li>PRINT NAME:</li> <li>APPROVAL SIGNATURE:</li> </ul> |
|--------------|-------------------------------------------------------------------------------------------------------------------------------------------------------------------------------|
|--------------|-------------------------------------------------------------------------------------------------------------------------------------------------------------------------------|