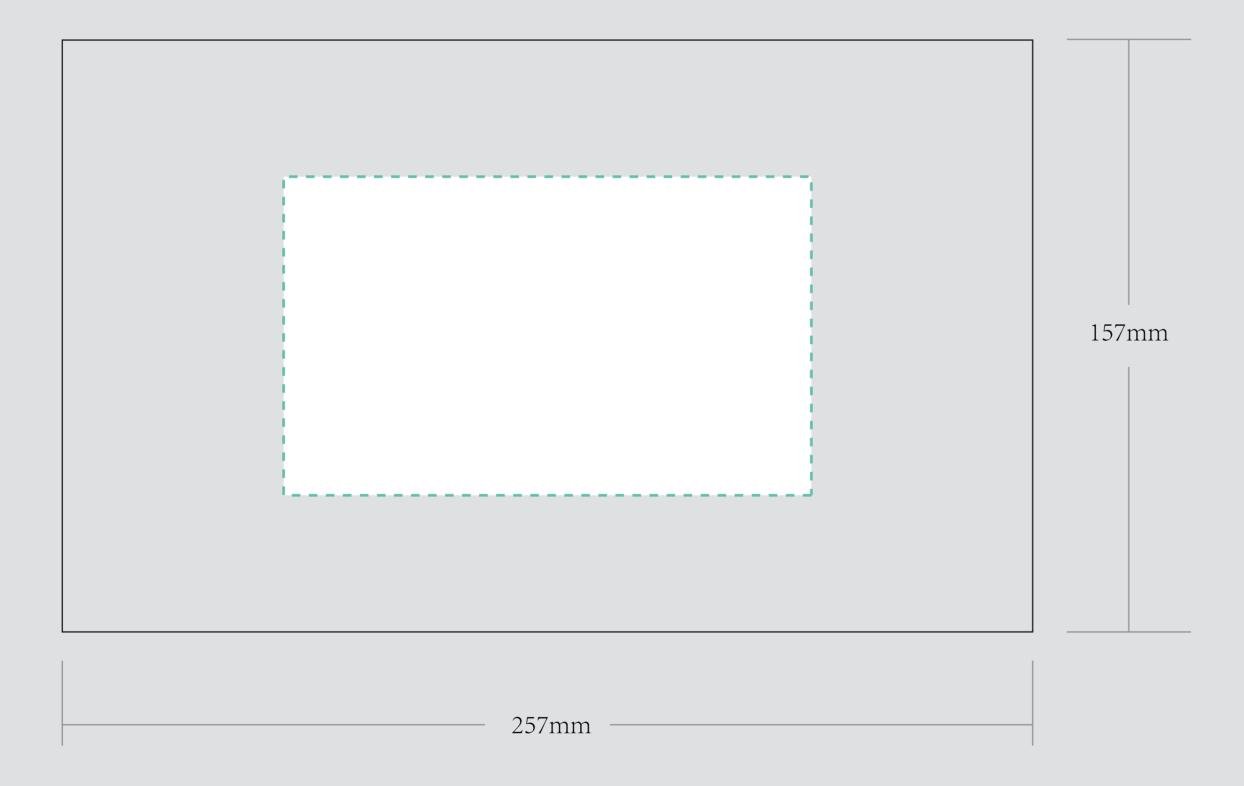

| ORDER DETAILS   |           |                                                                                                                                                 | Please see the text and graphic direction guideline below. |                                                                                          |
|-----------------|-----------|-------------------------------------------------------------------------------------------------------------------------------------------------|------------------------------------------------------------|------------------------------------------------------------------------------------------|
| MOCKUP NO.      | WUFOO.    | ————— DIE CUT LINE                                                                                                                              |                                                            | ☐ I accept the artwork and understand that any                                           |
| INQUIRY NO.     | INQUIRYV1 |                                                                                                                                                 |                                                            | I accept the artwork and understand that any mistakes or omissions is my responsibility. |
| ORDER NO.       |           |                                                                                                                                                 |                                                            |                                                                                          |
| PRODUCT DETAILS |           |                                                                                                                                                 |                                                            | DATE:                                                                                    |
| SIZE            | 257X157MM | REMARKS:  - Artwork should be submitted in AI, EPS, PDF, CDR, PSD.  - For JPEG, PNG and PSD please submit your artwork with a minimum of 300dpi | LOGO LOGO                                                  | PRINT NAME:                                                                              |
| QUANTITY        |           |                                                                                                                                                 |                                                            | FRIIVI IVAIVIL                                                                           |
| BOX PACKING     |           |                                                                                                                                                 |                                                            |                                                                                          |
| VALUE ADDITION  |           |                                                                                                                                                 |                                                            | APPROVAL SIGNATURE:                                                                      |
| PRINTING EFFECT | СМҮК      |                                                                                                                                                 |                                                            |                                                                                          |
|                 |           |                                                                                                                                                 |                                                            |                                                                                          |

## **EXAMPLE**

PLEASE PUT THE LOGO IN GREEN DOTTED LINE AREA