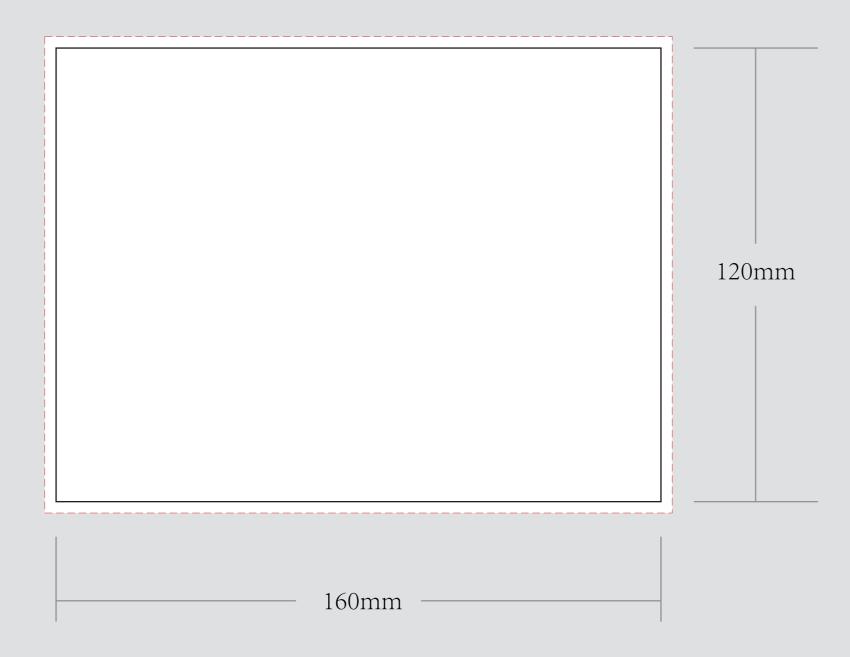

| ORDER DETAILS             |                     |                                                                      | Please see the text and graphic direction guideline below. |  | VISIBLE AREA |                                                                                          |
|---------------------------|---------------------|----------------------------------------------------------------------|------------------------------------------------------------|--|--------------|------------------------------------------------------------------------------------------|
| MOCKUP NO.<br>INQUIRY NO. | WUFOO.<br>INQUIRYV1 | DIE CUT LINE                                                         |                                                            |  |              | I accept the artwork and understand that any mistakes or omissions is my responsibility. |
| ORDER NO.                 |                     |                                                                      | POSSIBLE TEXT<br>& GRAPHICS                                |  |              |                                                                                          |
| PRODUCT DETAILS           |                     |                                                                      |                                                            |  |              | DATE:                                                                                    |
| SIZE                      | 160X120MM           | REMARKS:<br>- Artwork should be submitted in AI, EPS, PDF, CDR, PSD. |                                                            |  |              | PRINT NAME:                                                                              |
| QUANTITY                  |                     |                                                                      |                                                            |  |              |                                                                                          |
| BOX PACKING               |                     | - For JPEG, PNG and PSD please submit your artwork                   |                                                            |  |              | APPROVAL SIGNATURE:                                                                      |
| VALUE ADDITION            |                     | with a minimum of 300dpi                                             |                                                            |  |              |                                                                                          |
| PRINTING EFFECT           | СМҮК                |                                                                      |                                                            |  |              |                                                                                          |
|                           |                     |                                                                      |                                                            |  |              |                                                                                          |