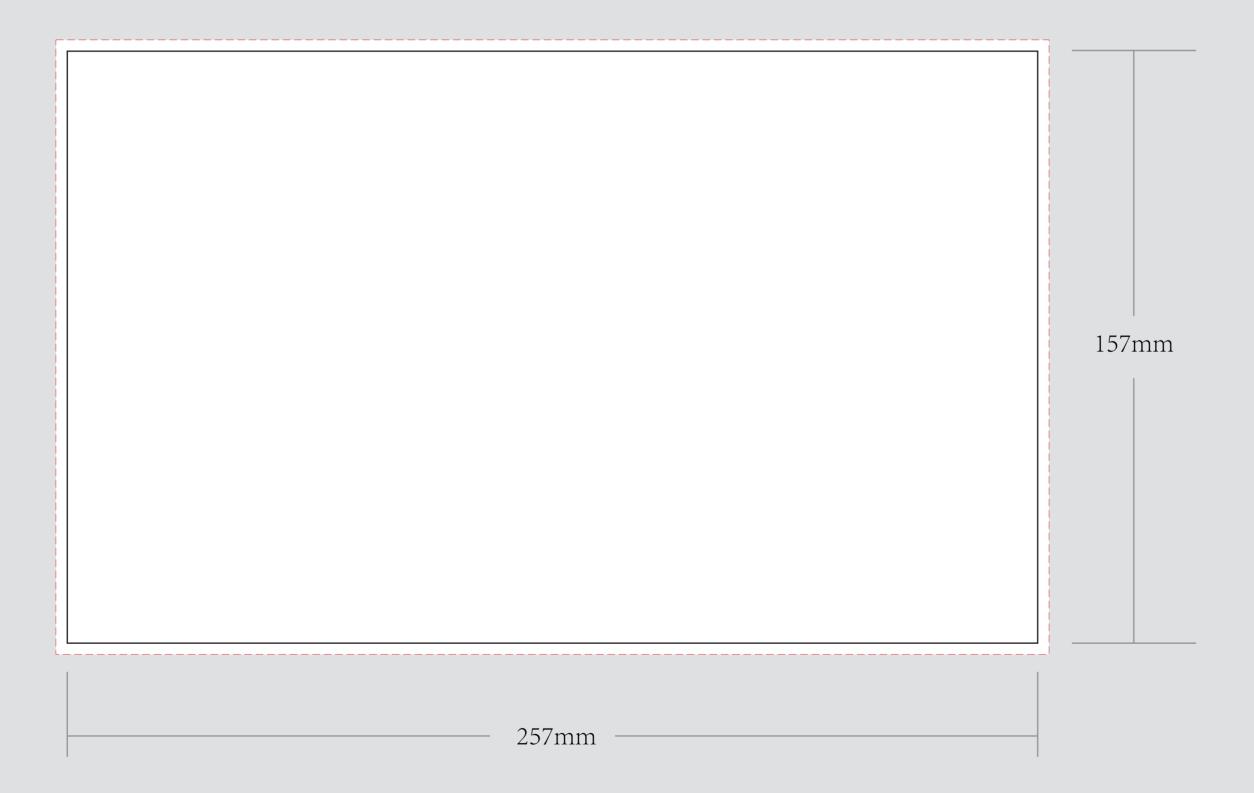

| ORDER DETAILS   |           |                                                                                                          | Please see the text and graphic direction guideline below. |  | VISIBLE AREA    |                                                                                             |
|-----------------|-----------|----------------------------------------------------------------------------------------------------------|------------------------------------------------------------|--|-----------------|---------------------------------------------------------------------------------------------|
| MOCKUP NO.      | WUFOO.    | ——————————————————————————————————————                                                                   |                                                            |  | VISIBILI TIRCIT | ☐ I accept the artwork and understand that any                                              |
| INQUIRY NO.     | INQUIRYV1 |                                                                                                          |                                                            |  |                 | I accept the artwork and understand that any<br>mistakes or omissions is my responsibility. |
| ORDER NO.       |           |                                                                                                          |                                                            |  |                 |                                                                                             |
| PRODUCT DETAILS |           |                                                                                                          |                                                            |  |                 | DATE:                                                                                       |
| SIZE            | 257X157MM |                                                                                                          | POSSIBLE TEXT<br>& GRAPHICS                                |  |                 | PRINT NAME:                                                                                 |
| QUANTITY        |           | REMARKS: - Artwork should be submitted in AI, EPS, PDF, CDR, PSD.                                        | a arra riioo                                               |  |                 | PRINT NAIVIE:                                                                               |
| BOX PACKING     |           | - Artwork should be submitted in A1, EF3, FDF, CDR, F3D For JPEG, PNG and PSD please submit your artwork |                                                            |  |                 |                                                                                             |
| VALUE ADDITION  |           | with a minimum of 300dpi                                                                                 |                                                            |  |                 | APPROVAL SIGNATURE:                                                                         |
| PRINTING EFFECT | CMYK      |                                                                                                          |                                                            |  |                 |                                                                                             |
|                 |           |                                                                                                          |                                                            |  |                 |                                                                                             |
|                 |           |                                                                                                          |                                                            |  |                 |                                                                                             |